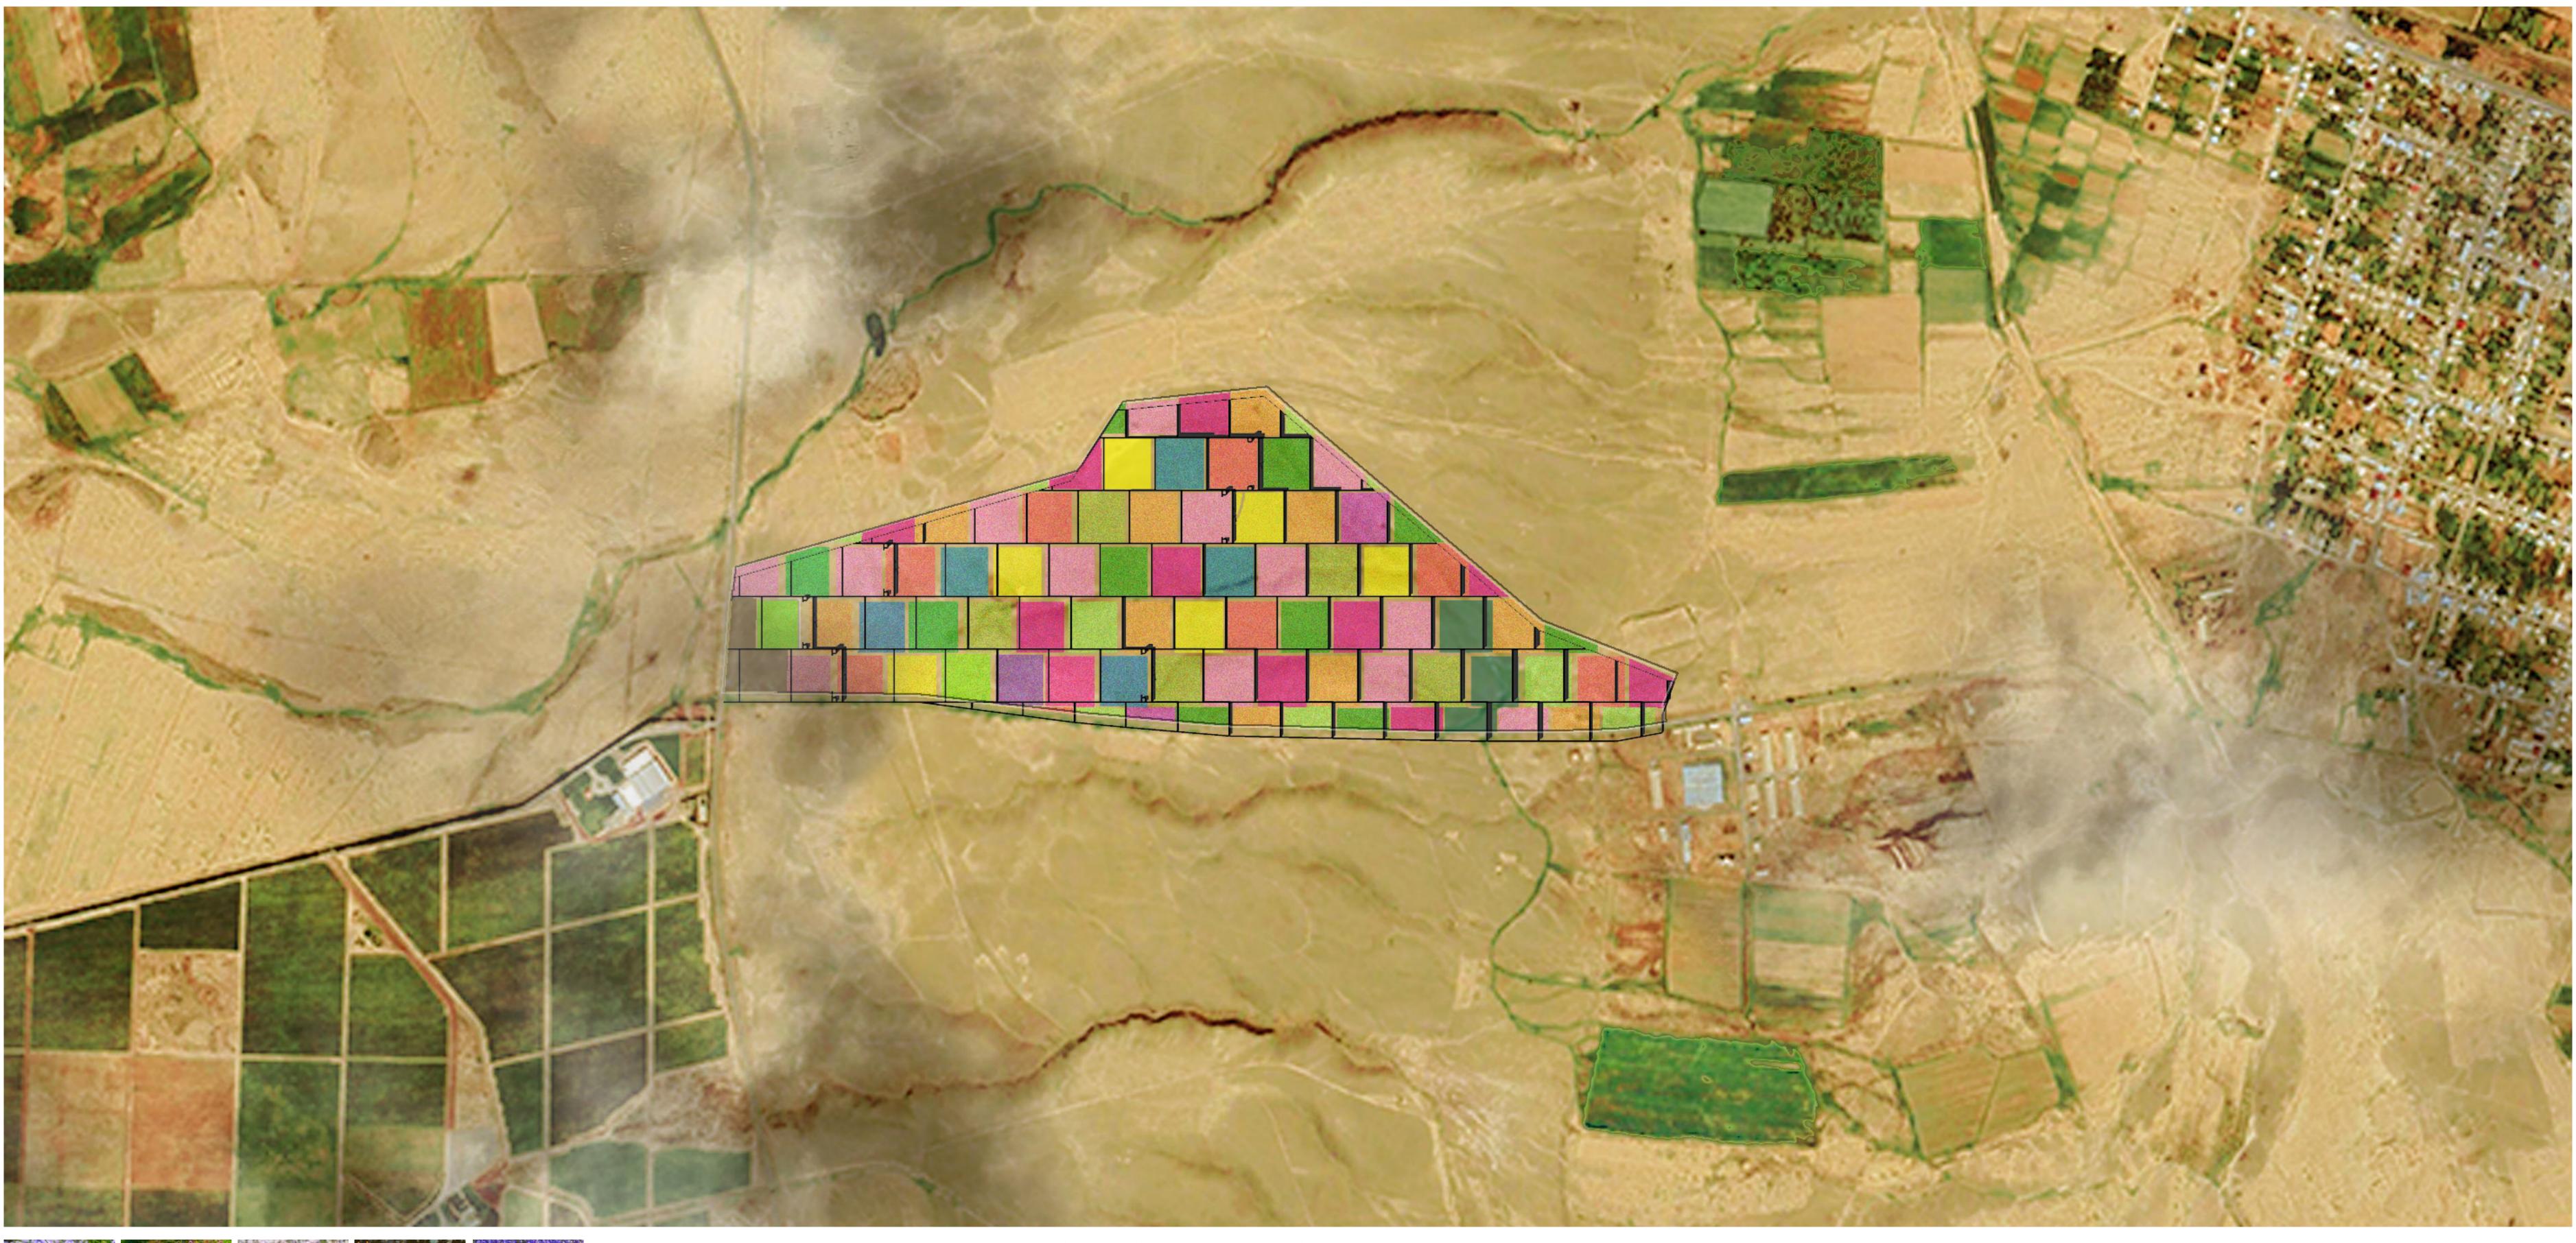

## FLOWERS TERRACE

An Earth-Sheltered Architecture for the COAF SMART Campus Armavir, Armenia

FLOWERS The design site is located on the outskirts of Armavir, Armenia. The proposal divides the 90-hectare site into many blocks with 100mX100m squares as the majority; by planting different kinds and colors of flowers on it, a colorful landscape is created. Such a design fully considers children's behavior, try a way of the architectural interpretation of COAF (Children of Armenia Fund). It meets that requirements of educational facility, campus entrance, events center, agrolarly lands, infrastructure facilities & roads, etc.