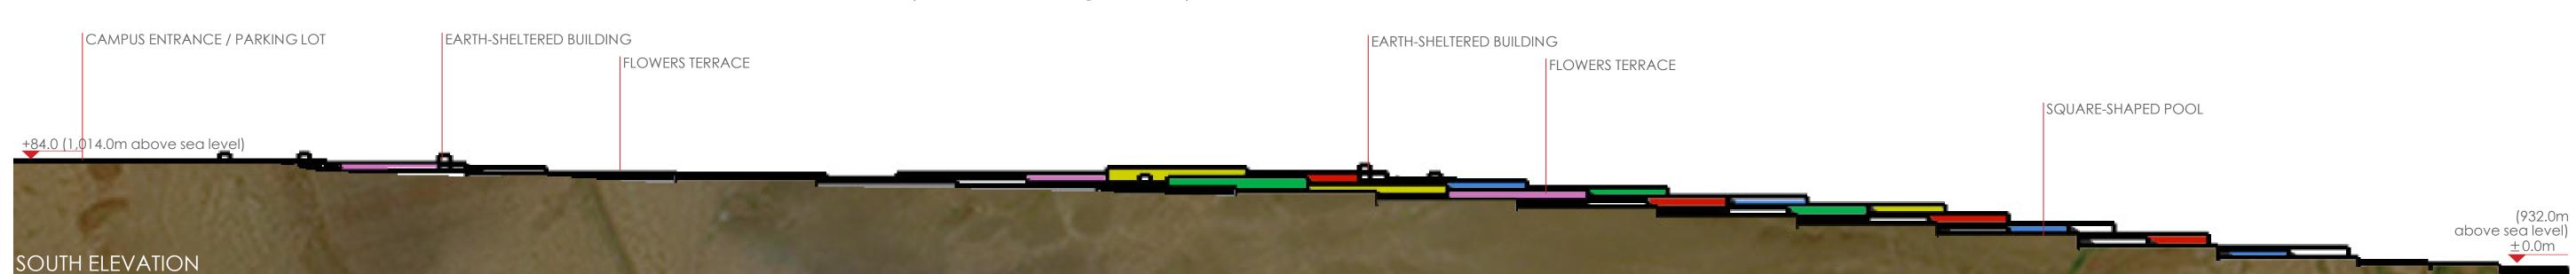

TERRACES The highest point of the site is 1,014m above sea level, the lowest point of the lowest point of the site is 1,014m above sea level, the lowest point of the site is 1,014m above sea level, the lowest point of the site is 1,014m above sea level, the lowest point of the site is 1,014m above sea level, the lowest point of the site is 1,014m above sea level, the lowest point of the site is 1,014m above sea level, the lowest point of the site is 1,014m above sea level, the lowest point of the site is 1,014m above sea level, the lowest point of the site is 1,014m above sea level, the lowest point of the site is 1,014m above sea level, the lowest point of the site is 1,014m above sea level, the lowest point of the site is 1,014m above sea level, the lowest point of the site is 1,014m above sea level, the lowest point of the site is 1,014m above sea level, the lowest point of the site is 1,014m above sea level, the lowest point of the site is 1,014m above sea level, the lowest point of the site is 1,014m above sea level, the lowest point of the site is 1,014m above sea level, the lowest point of the site is 1,014m above sea level, the lowest point of the site is 1,014m above sea level, the lowest point of the site is 1,014m above sea level, the lowest point of the site is 1,014m above sea level, the lowest point of the site is 1,014m above sea level, and the leght difference of the site, the proposal combines the space of 2,000m². It can meet the accurate space of 2,000m². It can meet unique and charming landscape.