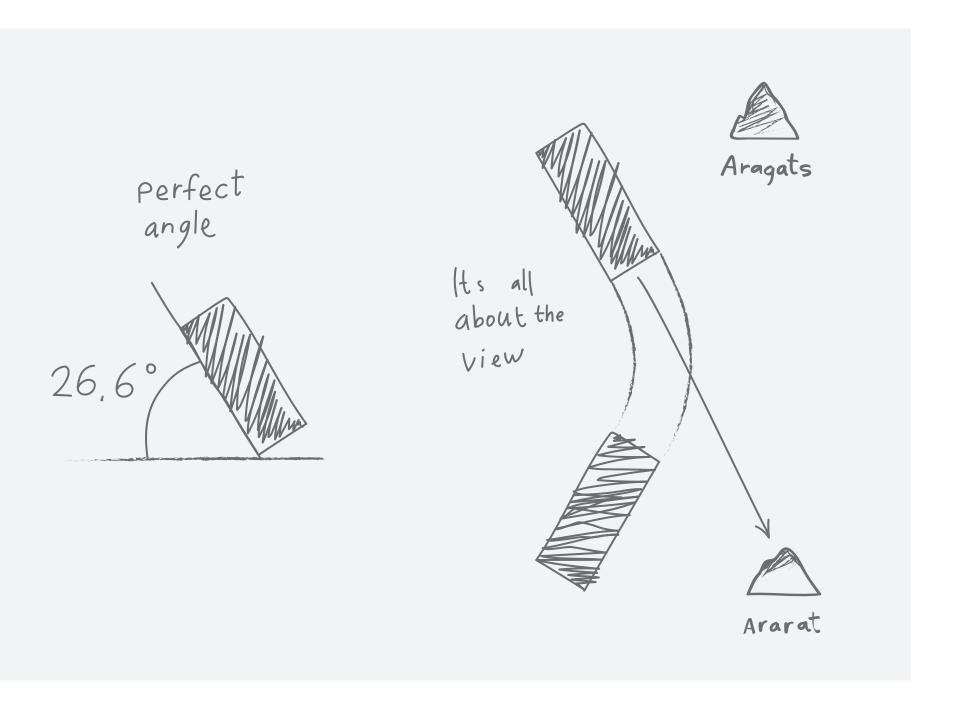

### With nature

Both Campus and Event Centre partly merge into the ground, use the plot landscape with care and enable the best views possible. The event hall is pointed directly to Ararat and has a possibility to open frame widows to enjoy the view during the event run. The restaurant on top has both Aragats and Ararat terraces so customers may choose.