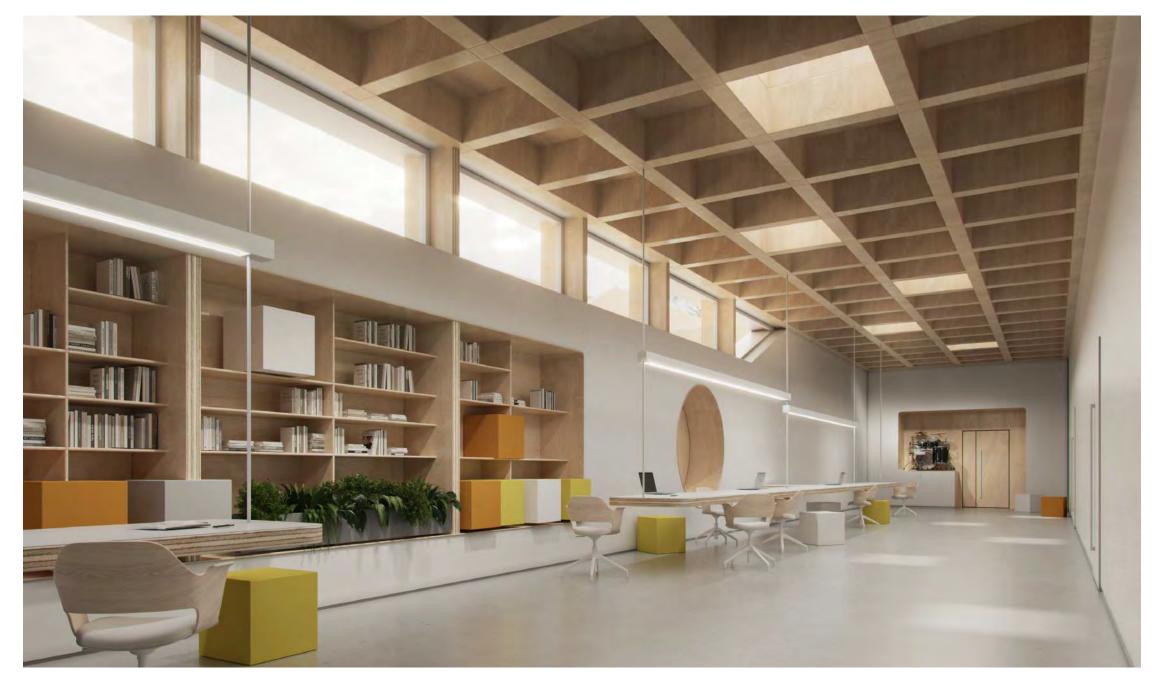

Campus is oriented strictly on North-South axis so STEM groups get the morning sun while Programmatic students are able to enjoy sunsets while studying. Both blocks are equipped with polycarbonate skylights that scatter light to provide pleasant ambient environment.

As construction materials we propose to use combination of concrete and cross laminated timber. CLT brings natural touch to the interiors, has impressive aesthetic and acoustic qualities. Prefabricated methods help not only improve construction quality speed: material remaining after production can be re-used for the furniture fixtures and reduce waste dramatically.