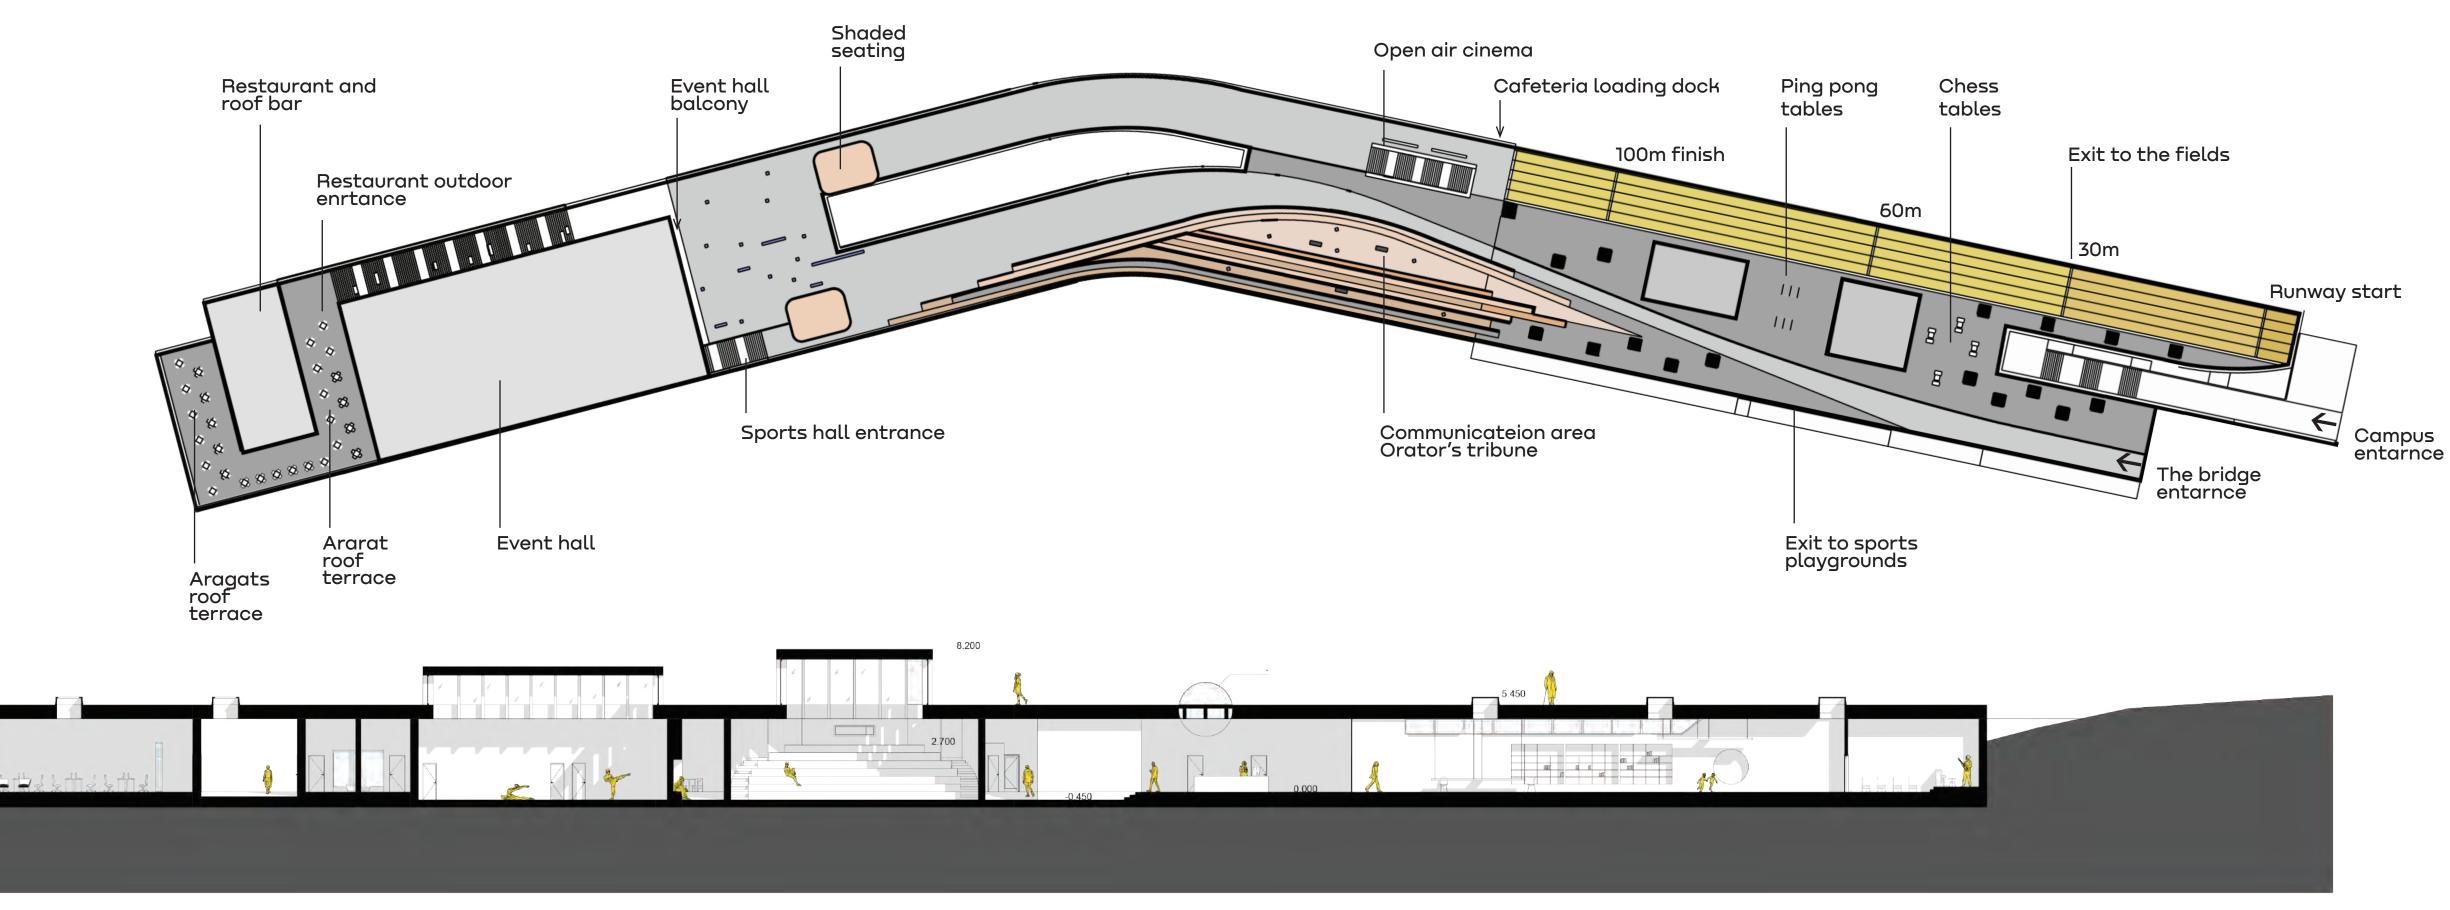

# The Bridge

### With nature

Both Campus and Event Centre partly merge into the ground, use the plot landscape with care and enable the best views possible. The event hall is pointed directly to Ararat and has a possibility to open frame widows to enjoy the view during the event run. The restaurant on top has both Aragats and Ararat terraces so customers may choose.

Simple and robust design of the carrying structures helps to drive more attention to the visual, tactile and functional interaction between the building and its users: flexible and transformable spaces are designed to adopt.

As construction materials we propose to use combination of concrete and cross laminated timber. CLT brings natural touch to the interiors, has impressive aesthetic and acoustic qualities. Prefabricated methods help not only improve construction quality speed: material remaining after production can be re-used for the furniture fixtures and reduce waste dramatically.