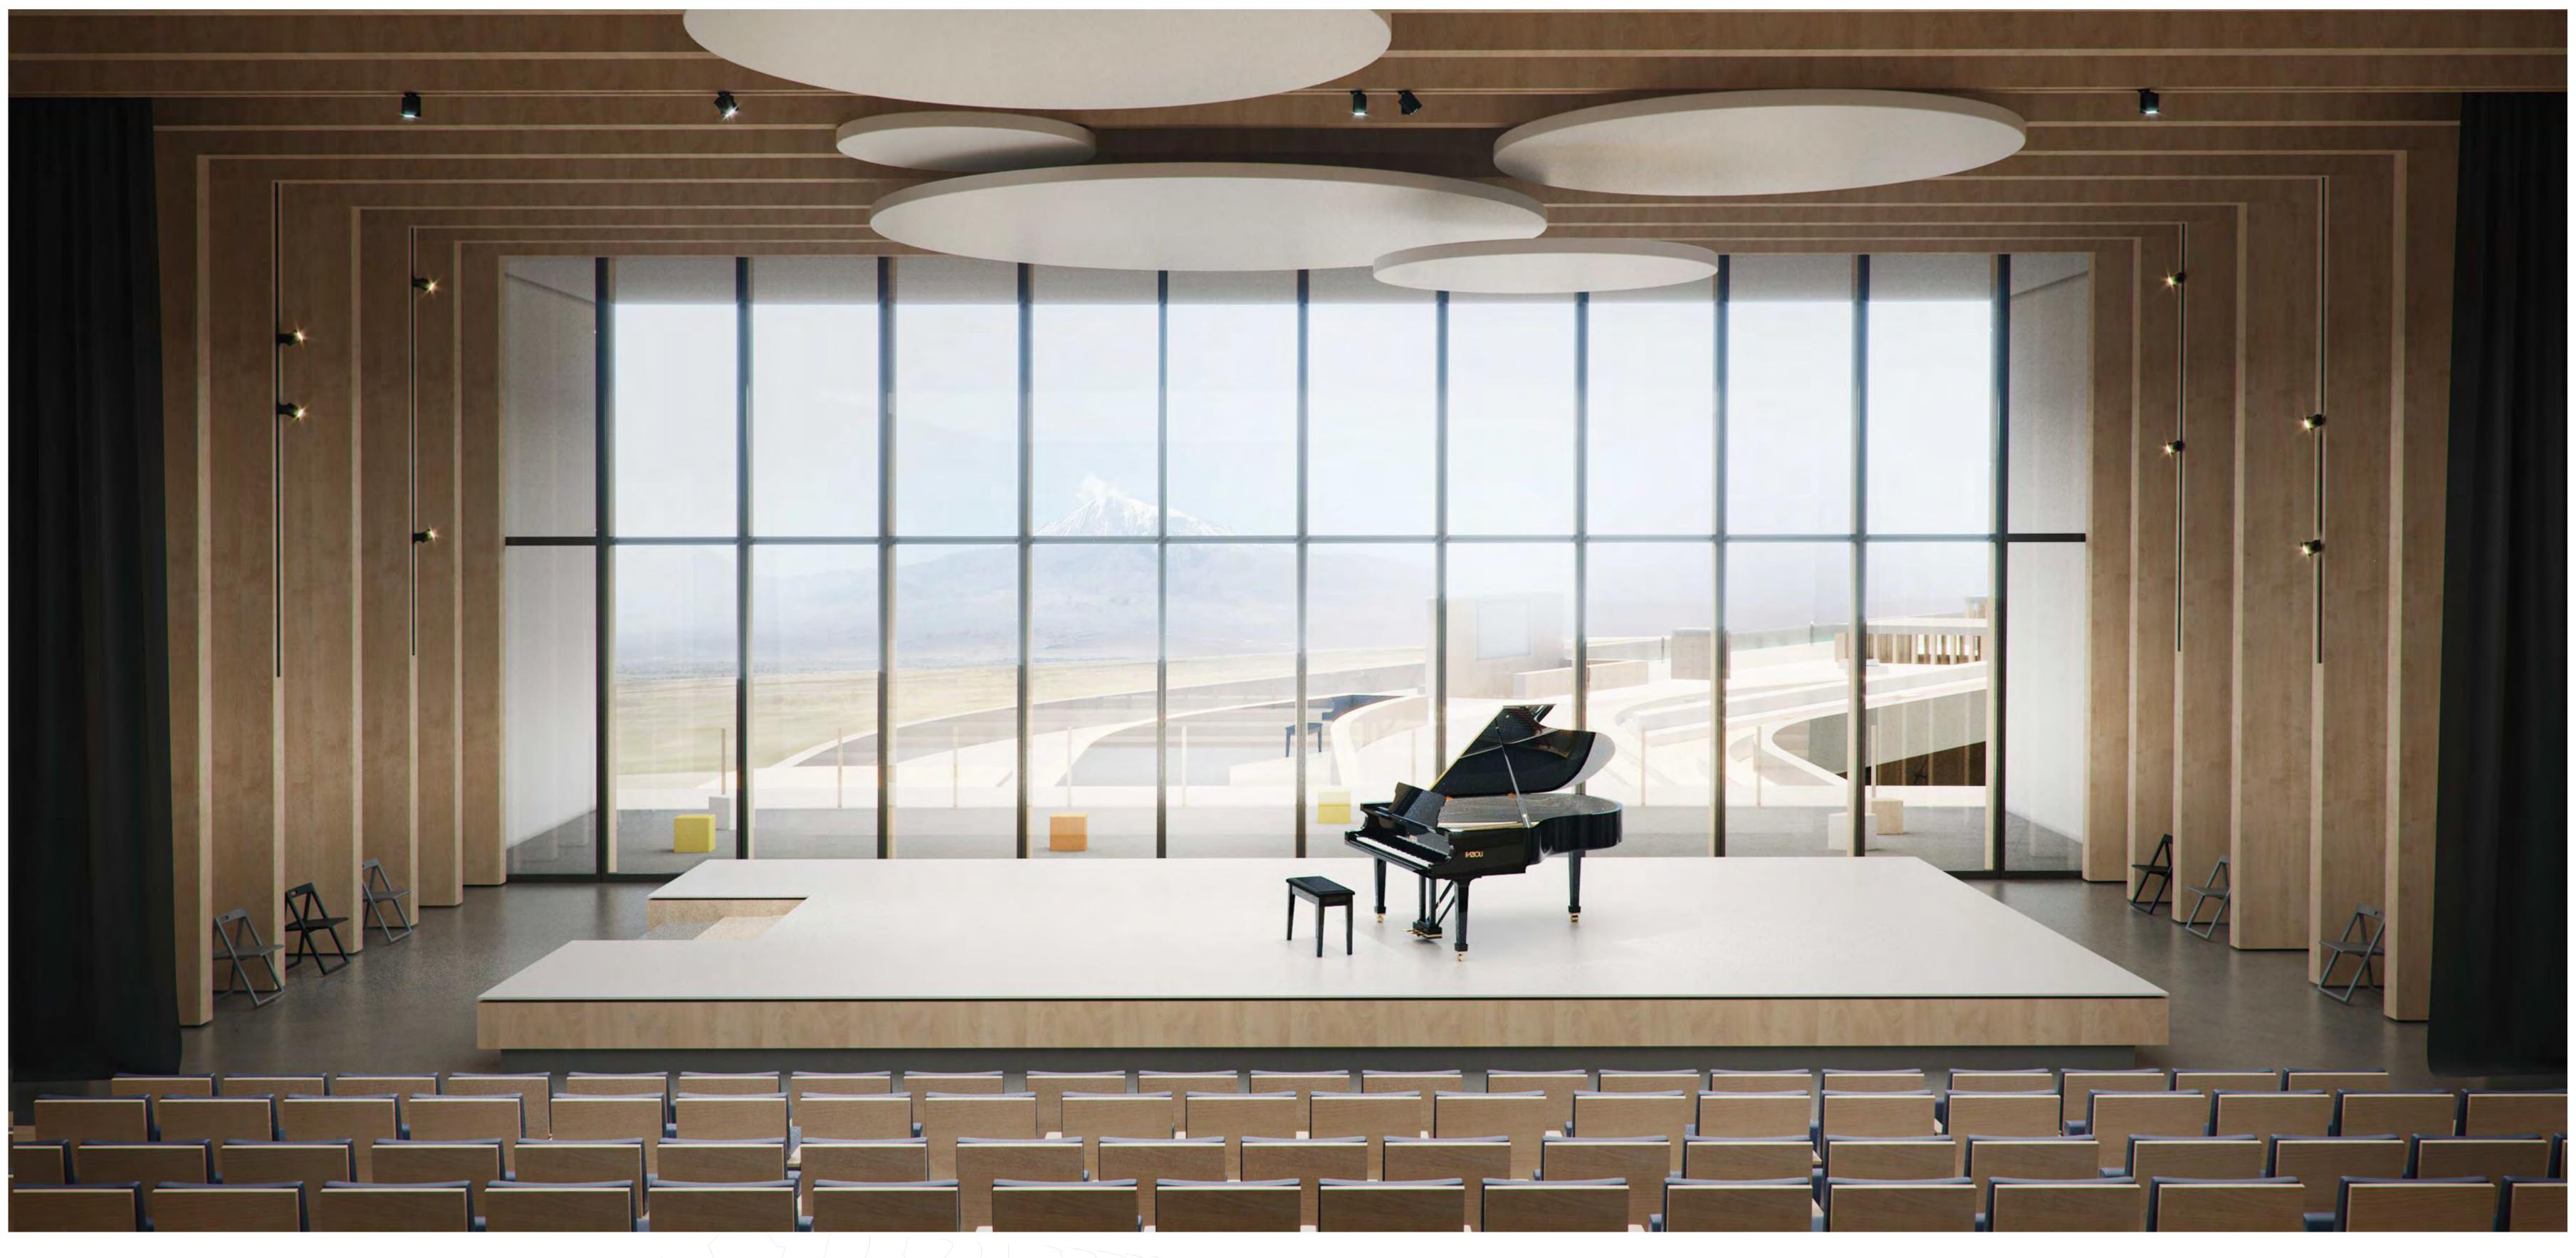

### With nature

Both Campus and Event Centre partly merge into the ground, use the plot landscape with care and enable the best views possible. The event hall is pointed directly to Ararat and has a possibility to open frame widows to enjoy the view during the event run. The restaurant on top has both Aragats and Ararat terraces so customers may choose.

As construction materials we propose to use combination of concrete and cross laminated timber. CLT brings natural touch to the interiors, has impressive aesthetic and acoustic qualities. Prefabricated methods help not only improve construction quality speed: material remaining after production can be re-used for the furniture fixtures and reduce waste dramatically.