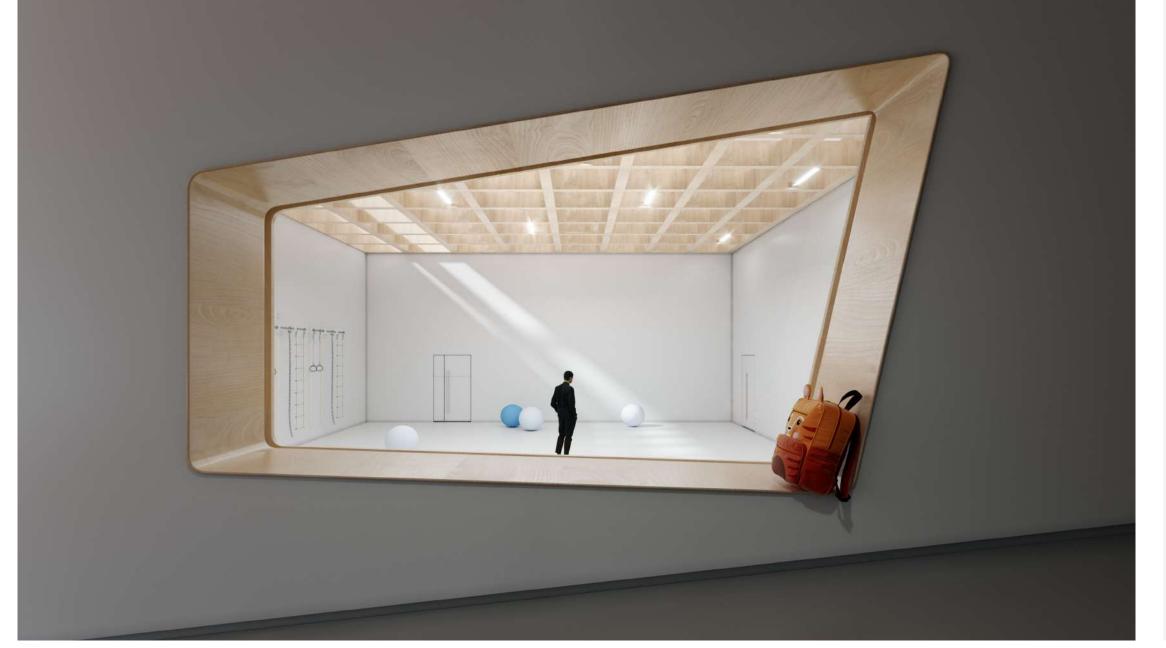

Simple and robust design of the carrying structures helps to drive more attention to the visual, tactile and functional interaction between the building and its users: flexible and transformable spaces are designed to adopt.