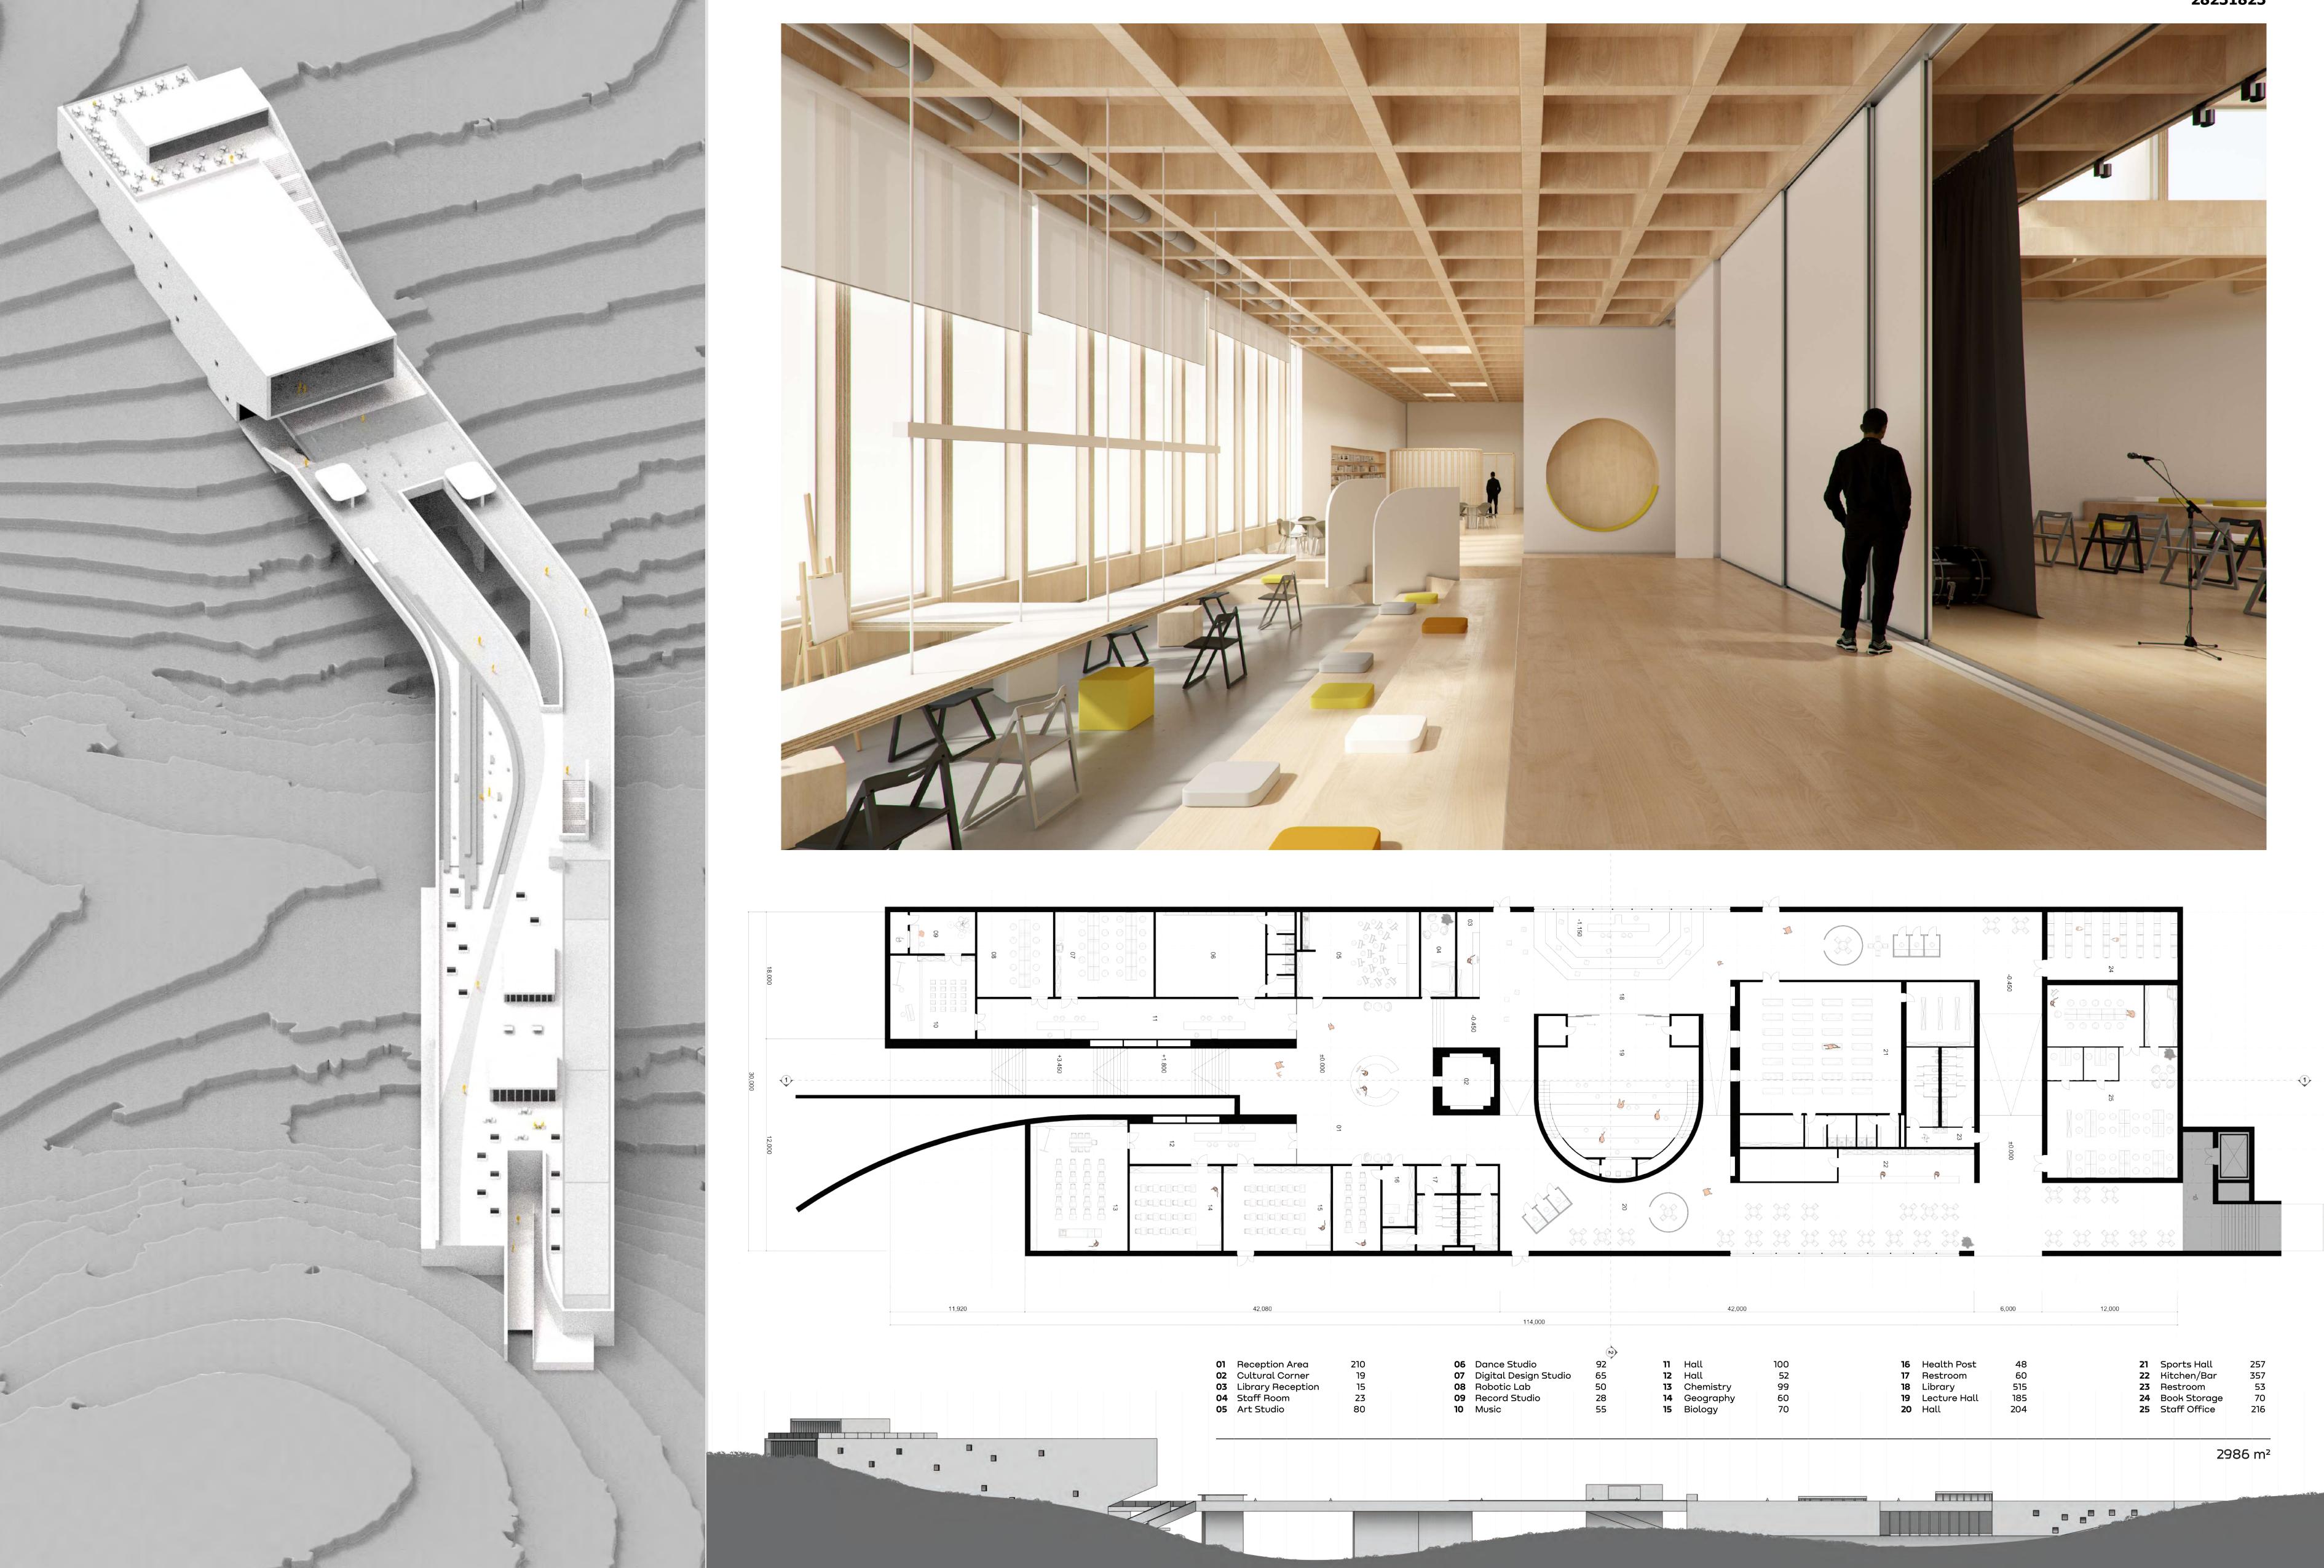

Campus is oriented strictly on North-South axis so STEM groups get the morning sun while Programmatic students are able to enjoy sunsets while studying. Both blocks are equipped with polycarbonate skylights that scatter light to provide pleasant ambient environment.

Simple and robust design of the carrying structures helps to drive more attention to the visual, tactile and functional interaction between the building and its users: flexible and transformable spaces are designed to adopt.

As construction materials we propose to use combination of concrete and cross laminated timber. CLT brings natural touch to the interiors, has impressive aesthetic and acoustic qualities. Prefabricated methods help not only improve construction quality speed: material remaining after production can be re-used for the furniture fixtures and reduce waste dramatically.