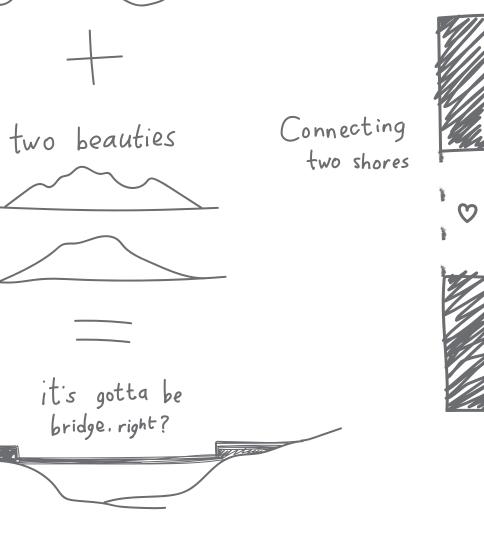

# The Bridge

# The bridge is a connection

### With nature

Both Campus and Event Centre partly merge into the ground, use the plot landscape with care and enable the best views possible. The event hall is pointed directly to Ararat and has a possibility to open frame widows to enjoy the view during the event run. The restaurant on top has both Aragats and Ararat terraces so customers may choose.