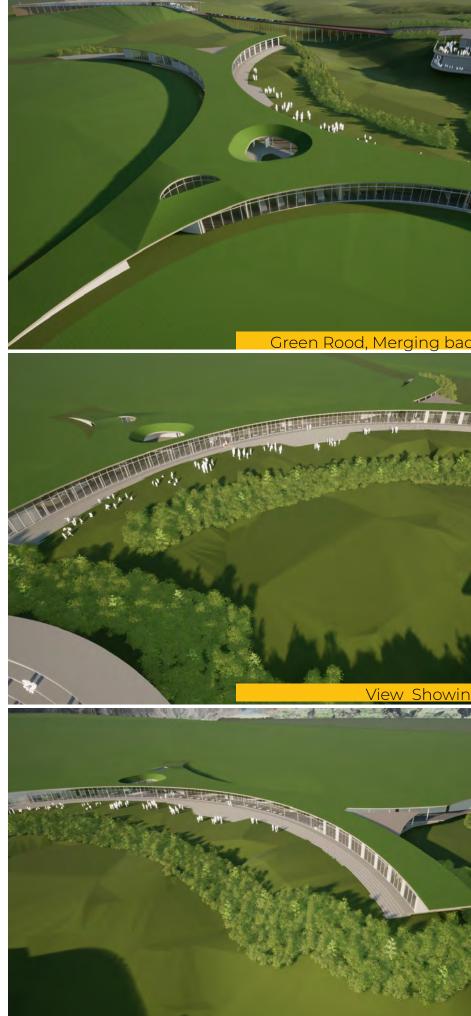

c Lab          | 844 SF  | Education Block |
| 52 | Ladies Washroom's    | 77 SF   | Education Block |
| 53 | Ladies Canging Room  | 146 SF  | Education Block |
| 54 | Dance Room           | 760 SF  | Education Block |
| 55 | Gent's Washroom's    | 85 SF   | Education Block |
| 56 | Gents Changinf Room  | 152 SF  | Education Block |
| 57 | Programmatic Room-3  | 385 SF  | Education Block |
| 58 | Programmatic Room-4  | 379 SF  | Education Block |
| 59 | Programmatic Room-5  | 379 SF  | Education Block |
| 60 | Programmatic Room-6  | 379 SF  | Education Block |
| 61 | Drawing Room         | 1565 SF | Education Block |
| 62 | Dining Area          | 1083 SF | Education Block |
| 63 | Corridor             | 4697 SF | Education Block |
| 64 | Corridor             | 5418 SF | Education Block |



| 1:200                |  |
|----------------------|--|
| Elevation C<br>1:200 |  |