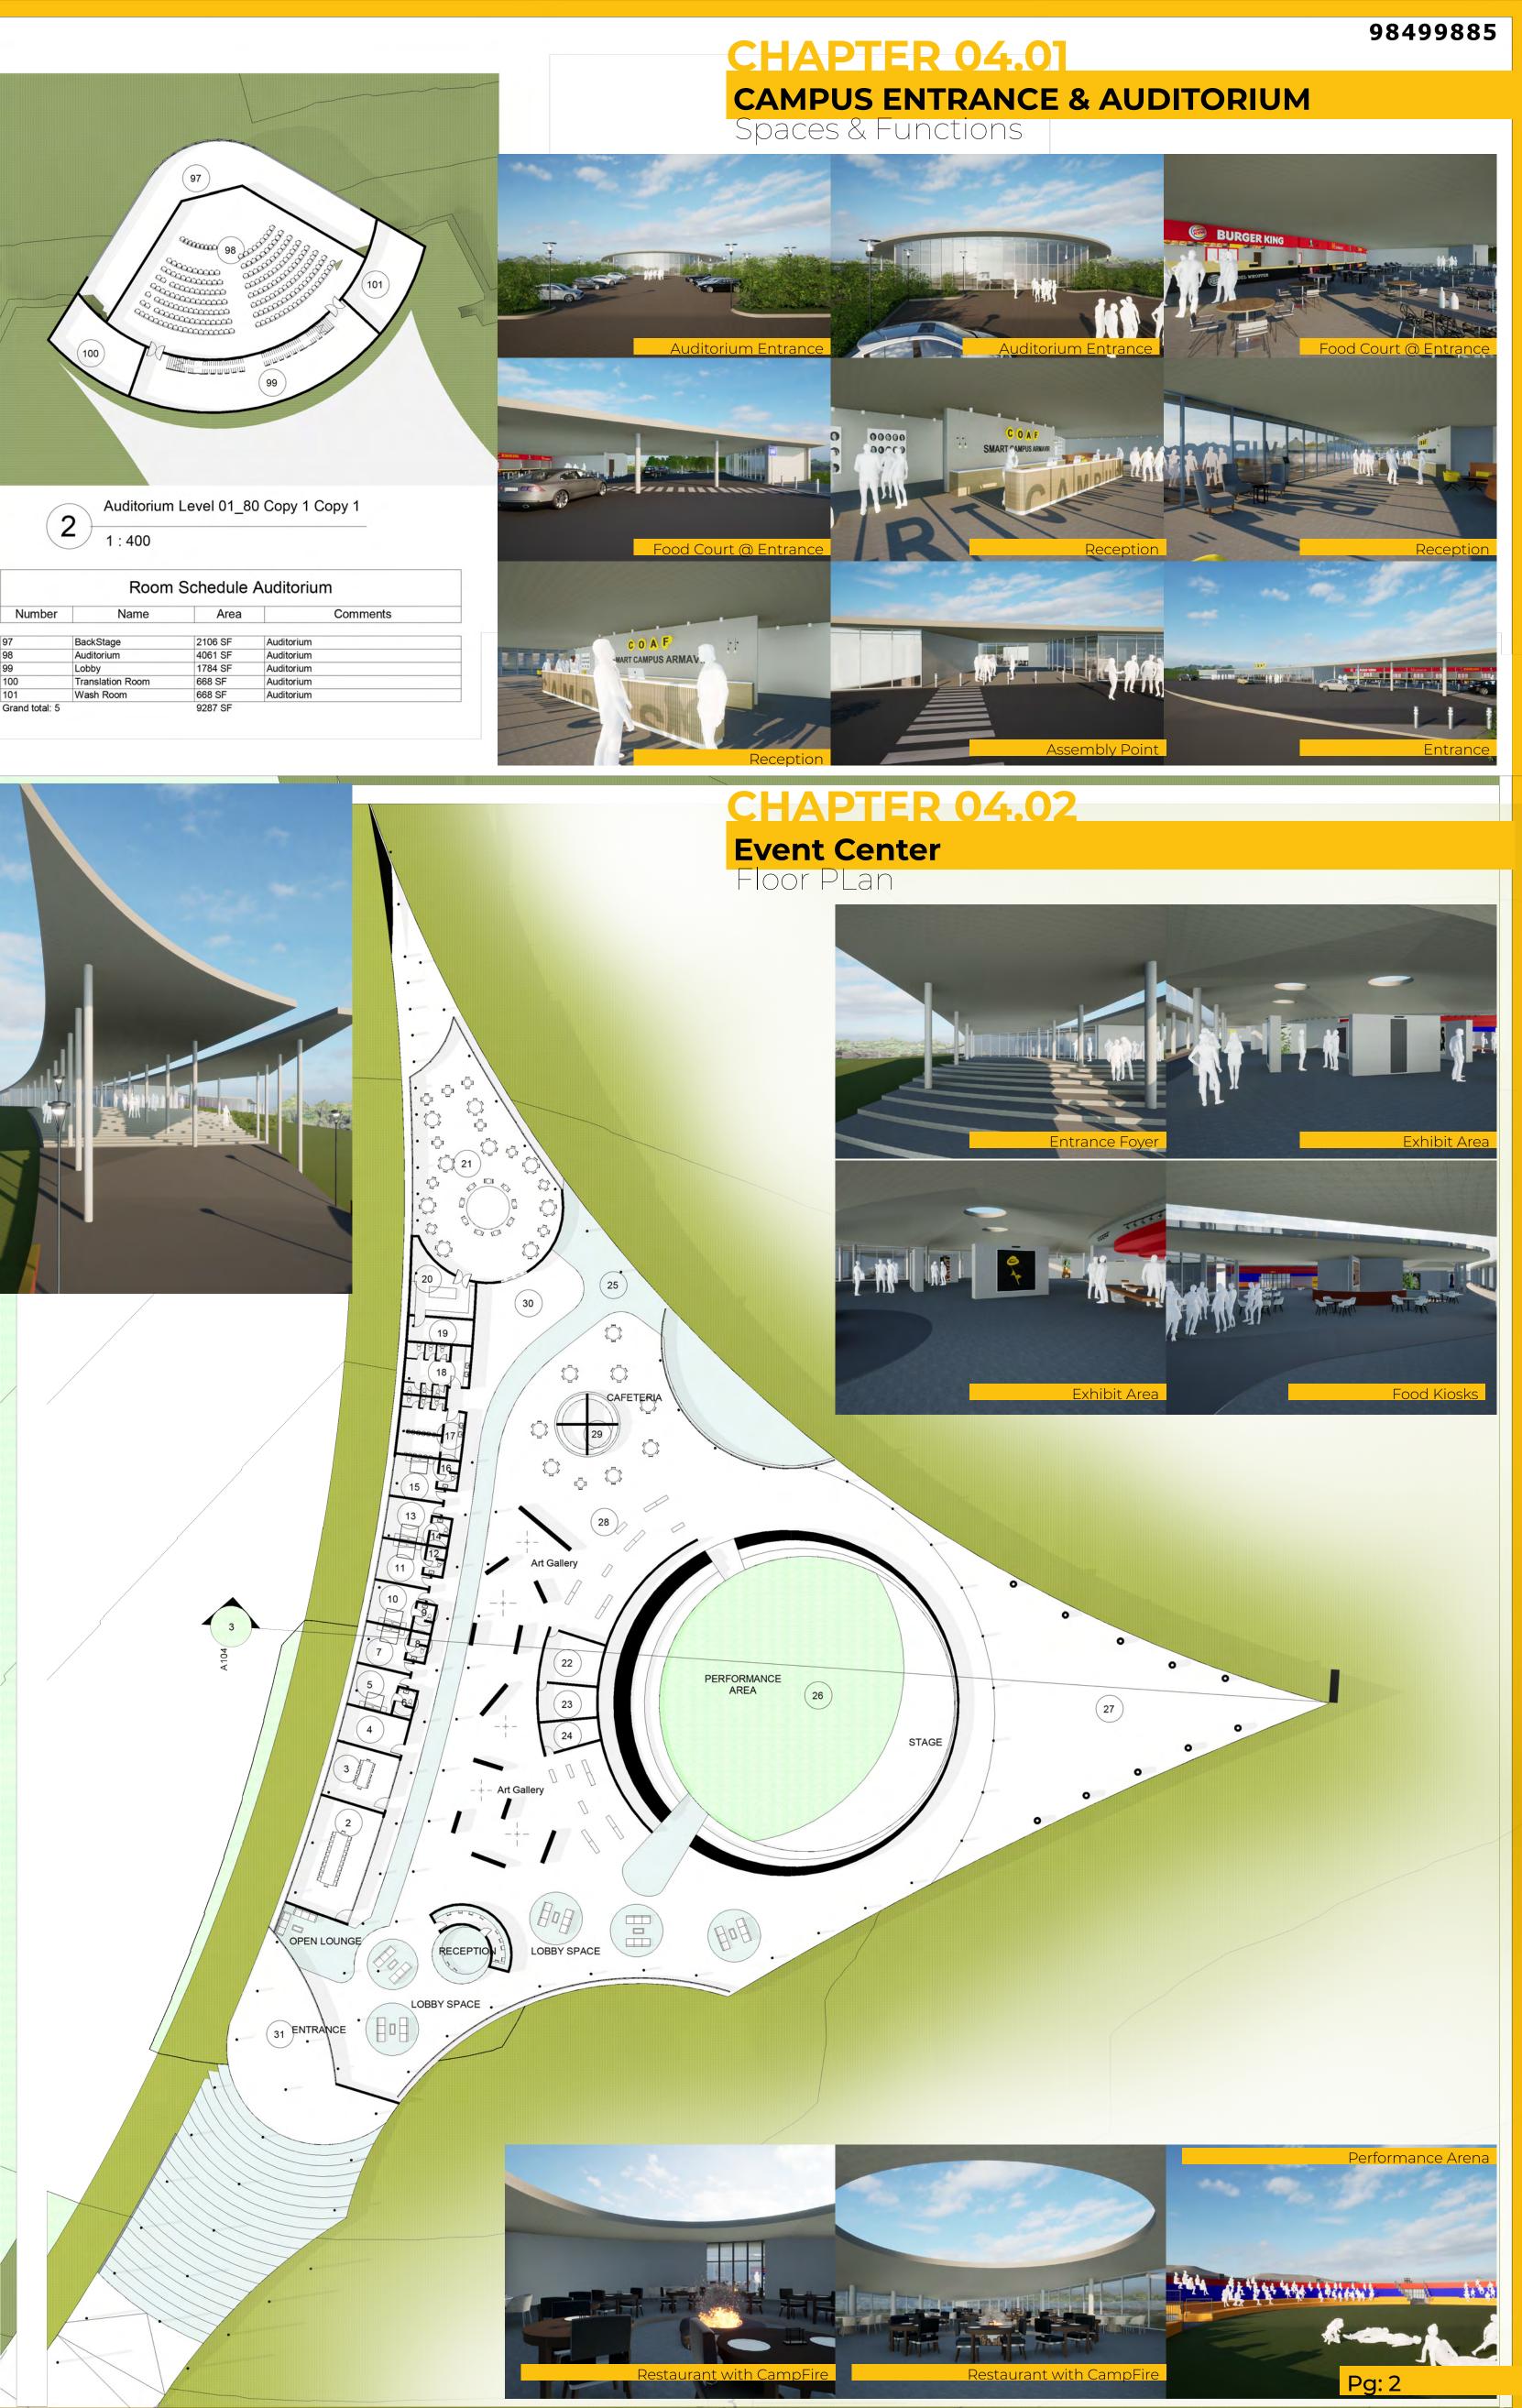

Campus Entrance

914 SF

40496 SF

Entrance

Grand total: 34

Entrance Block

1603 SF Entrance Block

| Number          | Name              | Area     | Comments      |  |
|-----------------|-------------------|----------|---------------|--|
| )               | Meeting Room      | 1053 SF  | Events Center |  |
|                 | Conference Room   | 525 SF   | Events Center |  |
|                 | Work Space        | 339 SF   | Events Center |  |
|                 | Hotel Room-101    | 281 SF   | Events Center |  |
|                 | Toilet            | 69 SF    | Events Center |  |
| ,               | Hotel Room-102    | 281 SF   | Events Center |  |
|                 | Toilet            | 69 SF    | Events Center |  |
| ,<br>,          |                   |          |               |  |
| 2               | Toilet            | 70 SF    | Events Center |  |
| 0               | Hotel Room-103    | 280 SF   | Events Center |  |
| 1               | Hotel Room-104    | 280 SF   | Events Center |  |
| 2               | Toilet            | 70 SF    | Events Center |  |
| 3               | Hotel Room-105    | 279 SF   | Events Center |  |
| 4               | Toilet            | 70 SF    | Events Center |  |
| 5               | Hotel Room-106    | 277 SF   | Events Center |  |
| 6               | Toilet            | 71 SF    | Events Center |  |
| 7               | Gent's Rest Room  | 484 SF   | Events Center |  |
| 8               | Ladies Washroom's | 426 SF   | Events Center |  |
| 9               | Store Room        | 224 SF   | Events Center |  |
| 20              | Kitchen           | 468 SF   | Events Center |  |
| 21              | Restaurent        | 3733 SF  | Events Center |  |
| 2               | Storage Room      | 387 SF   | Events Center |  |
| 3               | Service Room      | 279 SF   | Events Center |  |
| 24              | Server Room       | 213 SF   | Events Center |  |
| 25              | Passage Area      | 5136 SF  | Events Center |  |
| 26              | Performance Area  | 13478 SF | Events Center |  |
| 27              | Meditation Hall   | 7238 SF  | Events Center |  |
| 8               | Lobby Area        | 26358 SF | Events Center |  |
| 9               | Food Stalls       | 423 SF   | Events Center |  |
| 0               | Corridor          | 2826 SF  | Events Center |  |
| 31              | Entrance          | 2613 SF  | Events Center |  |
| Grand total: 30 |                   | 68301 SF |               |  |