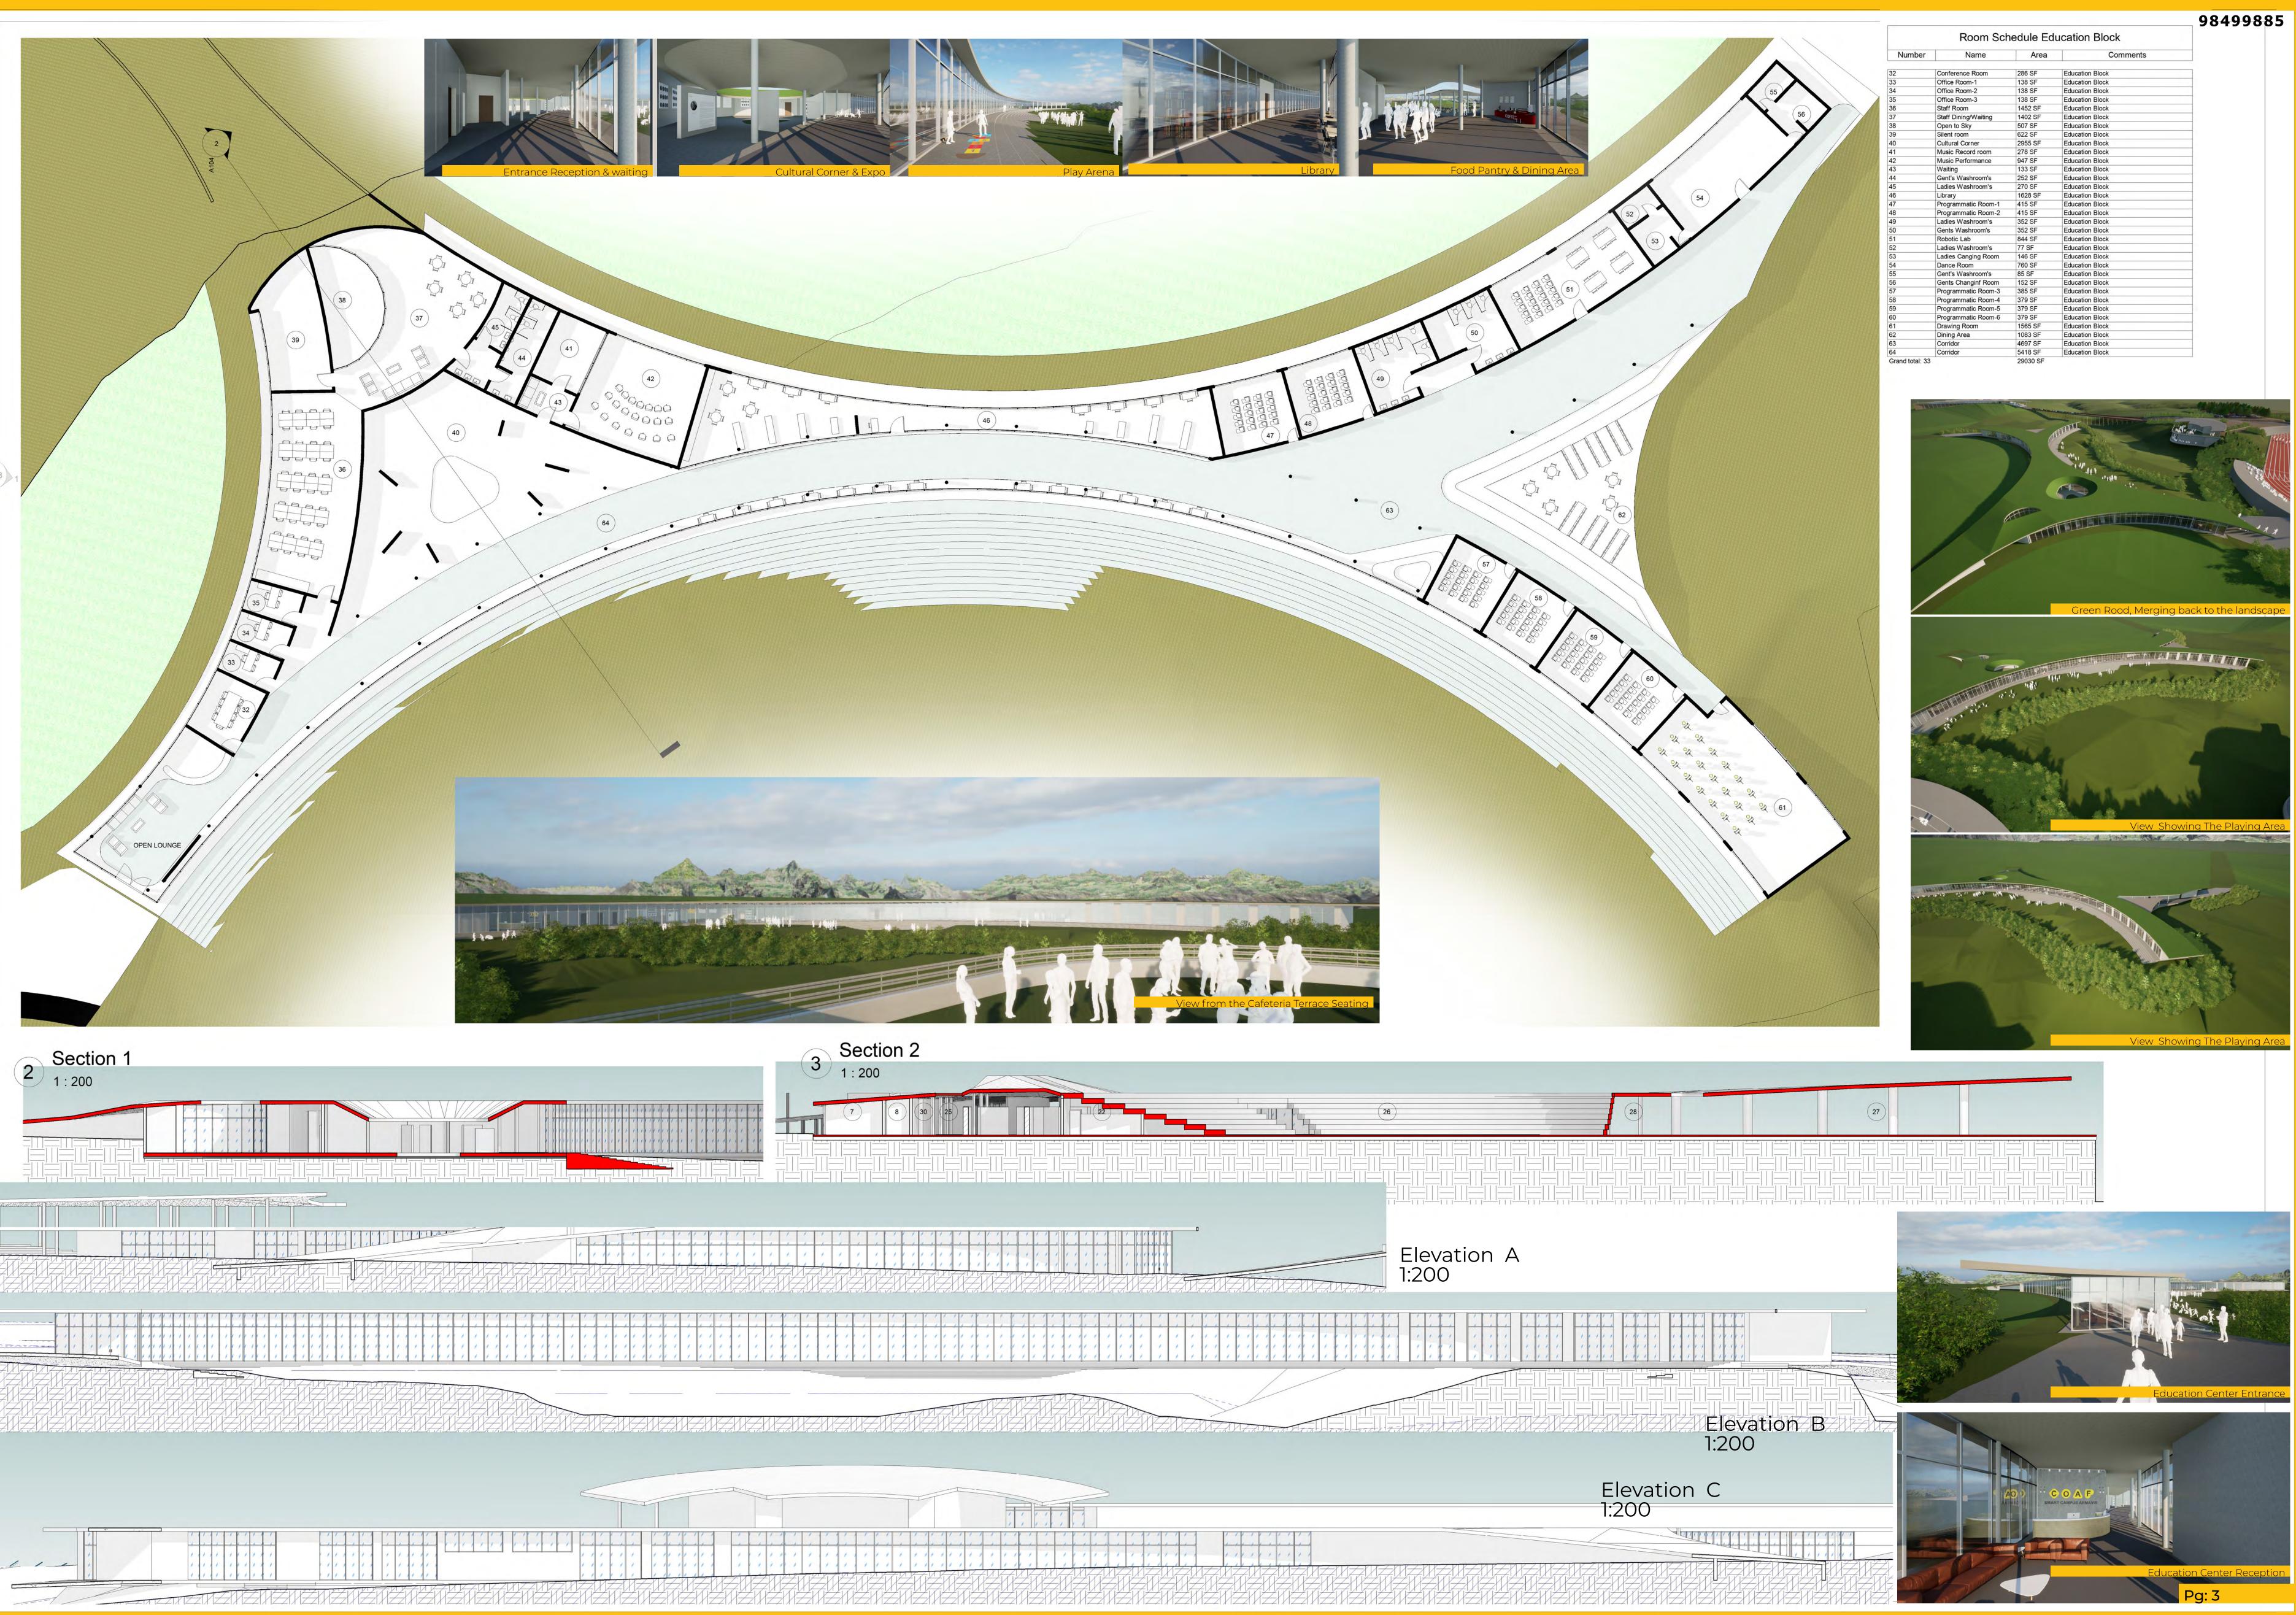

|                                      | Room Schedule Education Block |                 |        |                 |  |  |  |  |
|--------------------------------------|-------------------------------|-----------------|--------|-----------------|--|--|--|--|
|                                      | mber                          |                 |        | Comments        |  |  |  |  |
| Office Room-1 138 SF Education Block |                               | Conference Room | 286 SF | Education Block |  |  |  |  |
|                                      |                               | Office Room-1   | 138 SF | Education Block |  |  |  |  |
| Office Room-2 138 SF Education Block |                               | Office Room-2   |        |                 |  |  |  |  |

| 33 | Office Room-1        | 138 SF  | Education Block |
|----|----------------------|---------|-----------------|
| 34 | Office Room-2        | 138 SF  | Education Block |
| 35 | Office Room-3        | 138 SF  | Education Block |
| 36 | Staff Room           | 1452 SF | Education Block |
| 37 | Staff Dining/Waiting | 1402 SF | Education Block |
| 38 | Open to Sky          | 507 SF  | Education Block |
| 39 | Silent room          | 622 SF  | Education Block |
| 40 | Cultural Corner      | 2955 SF | Education Block |
| 41 | Music Record room    | 278 SF  | Education Block |
| 42 | Music Performance    | 947 SF  | Education Block |
| 43 | Waiting              | 133 SF  | Education Block |
| 44 | Gent's Washroom's    | 252 SF  | Education Block |
| 45 | Ladies Washroom's    | 270 SF  | Education Block |
| 46 | Library              | 1628 SF | Education Block |
| 47 | Programmatic Room-1  | 415 SF  | Education Block |
| 48 | Programmatic Room-2  | 415 SF  | Education Block |
| 49 | Ladies Washroom's    | 352 SF  | Education Block |
| 50 | Gents Washroom's     | 352 SF  | Education Block |
| 51 | Robotic Lab          | 844 SF  | Education Block |
| 52 | Ladies Washroom's    | 77 SF   | Education Block |
| 53 | Ladies Canging Room  | 146 SF  | Education Block |
| 54 | Dance Room           | 760 SF  | Education Block |
| 55 | Gent's Washroom's    | 85 SF   | Education Block |
| 56 | Gents Changinf Room  | 152 SF  | Education Block |
| 57 | Programmatic Room-3  | 385 SF  | Education Block |
| 58 | Programmatic Room-4  | 379 SF  | Education Block |
| 59 | Programmatic Room-5  | 379 SF  | Education Block |
| 60 | Programmatic Room-6  | 379 SF  | Education Block |
| 61 | Drawing Room         | 1565 SF | Education Block |
| 62 | Dining Area          | 1083 SF | Education Block |
| 63 | Corridor             | 4697 SF | Education Block |
| 64 | Corridor             | 5418 SF | Education Block |