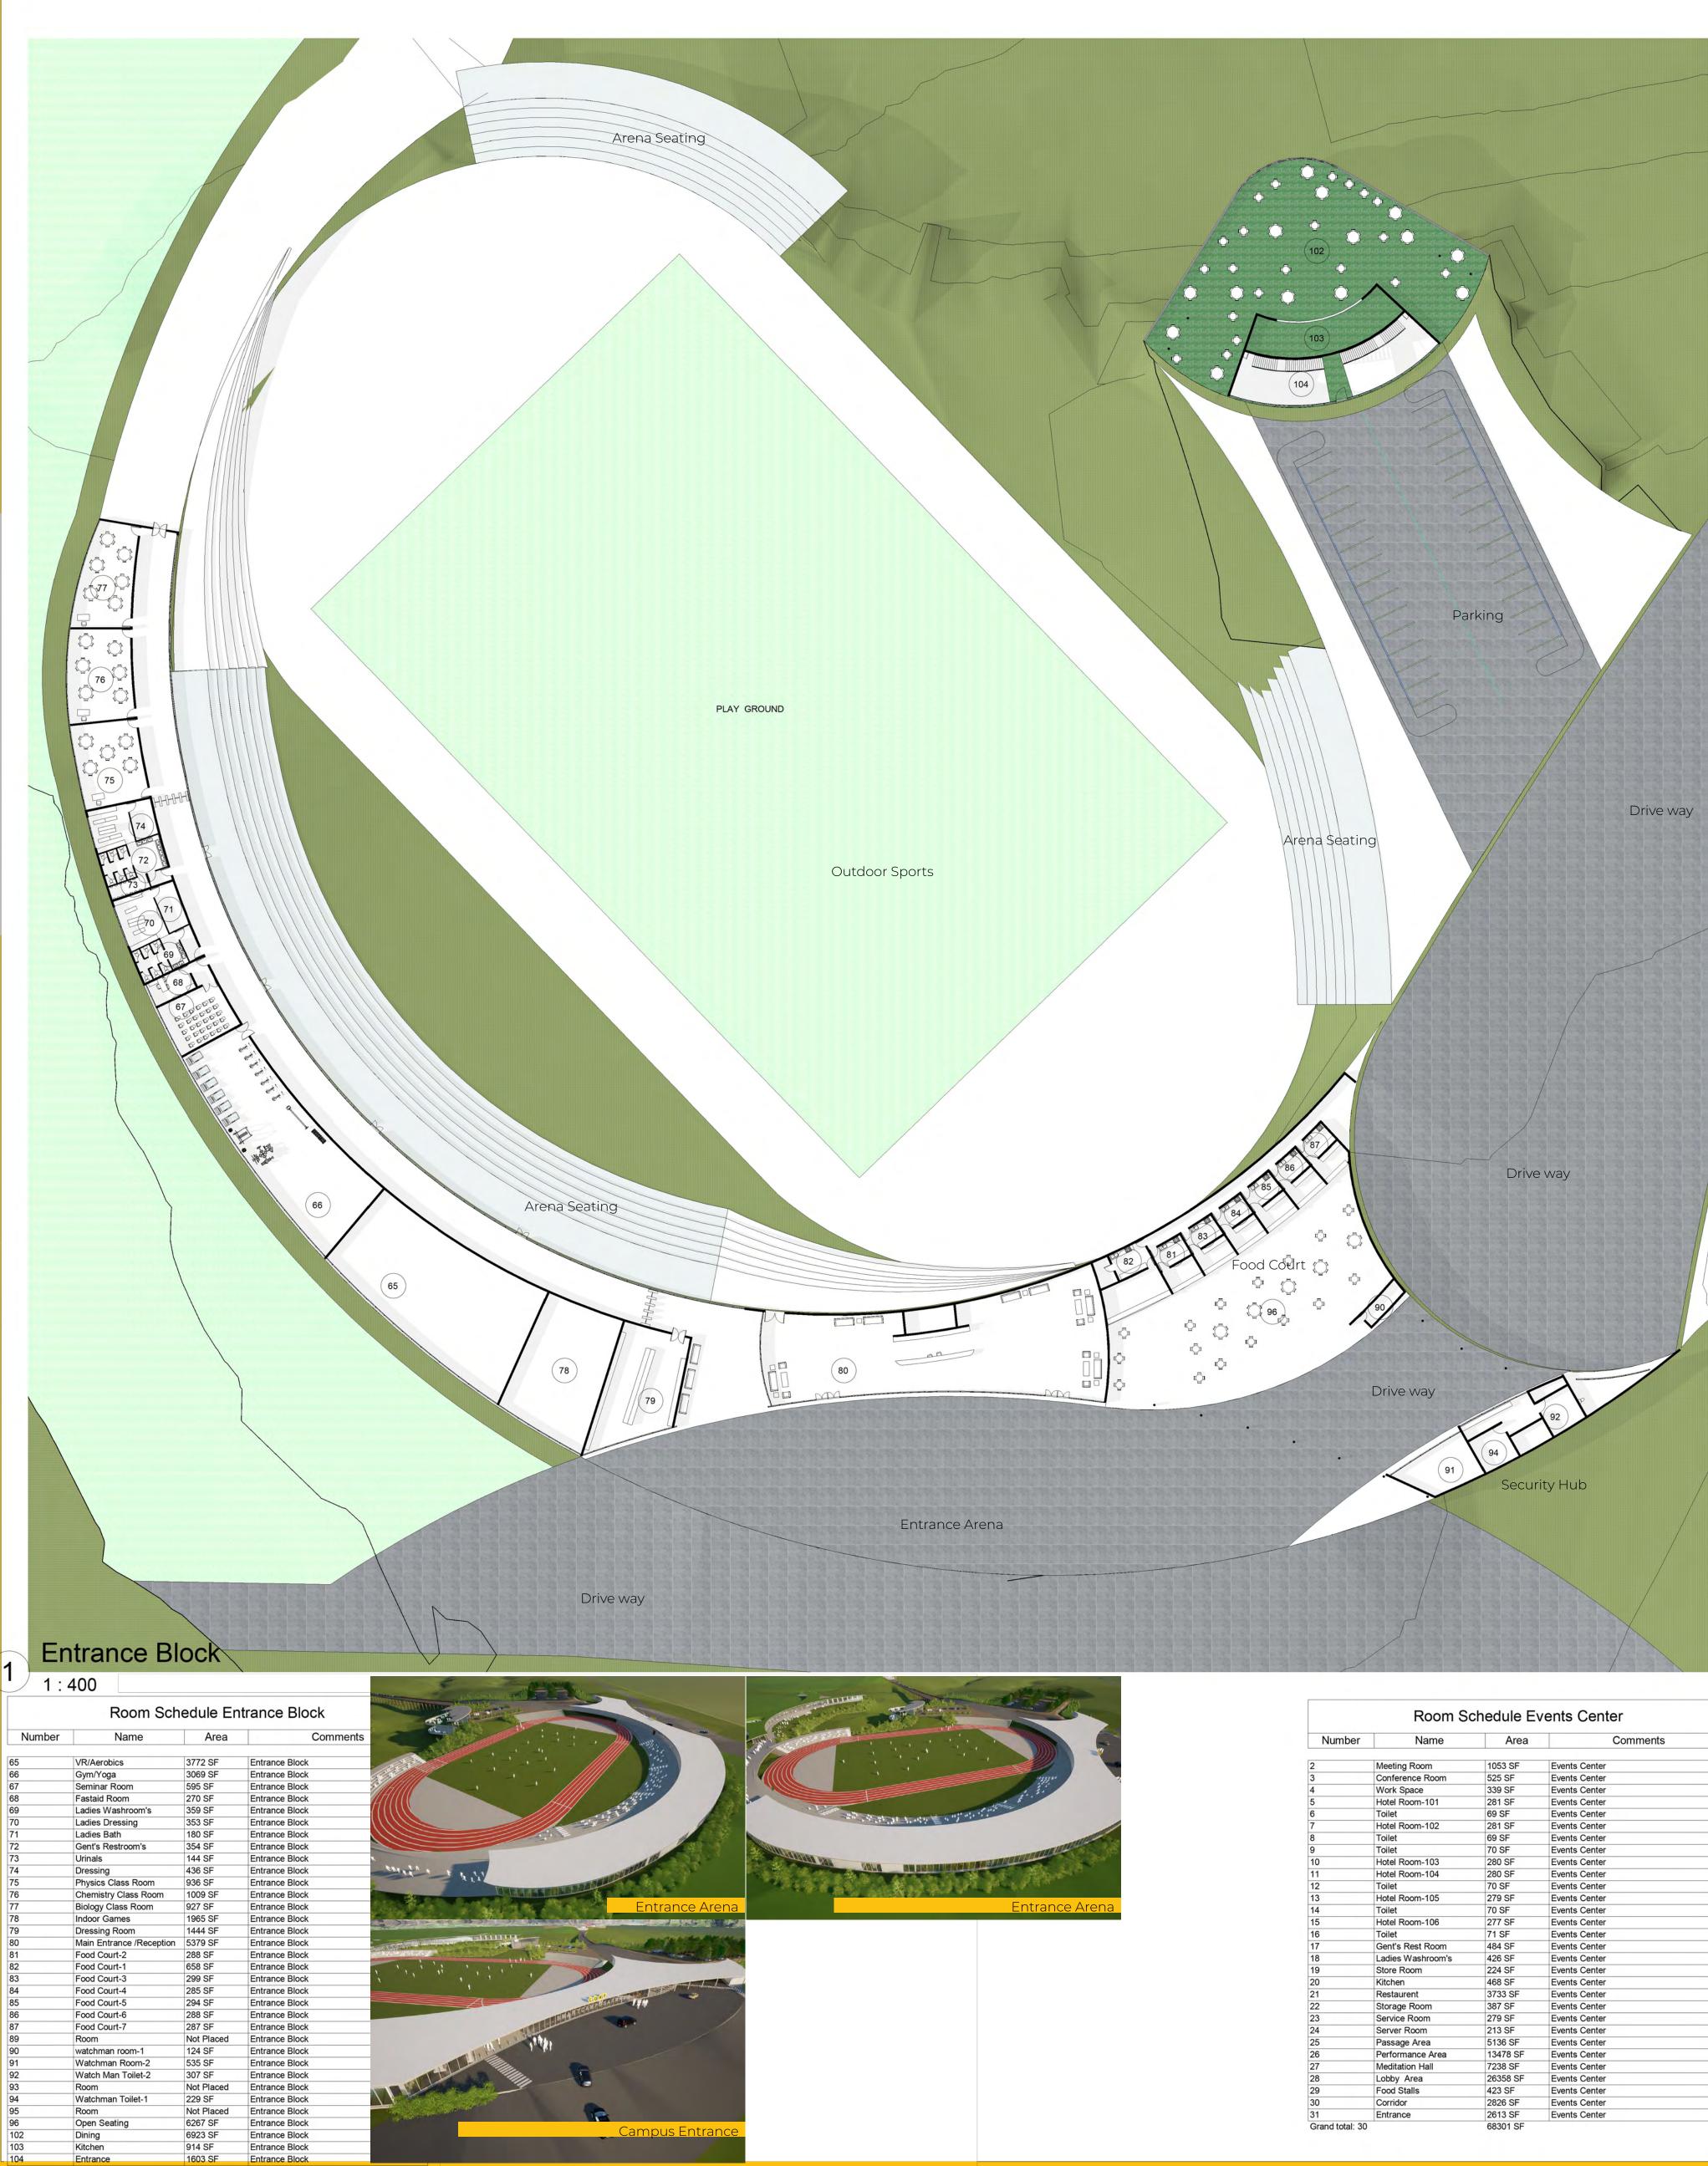

Campus Entrance

914 SF

40496 SF

Entrance

Grand total: 34

Entrance Block

1603 SF Entrance Block

| Number          | Name              | Area     | Comments      |  |
|-----------------|-------------------|----------|---------------|--|
| )               | Meeting Room      | 1053 SF  | Events Center |  |
|                 | Conference Room   | 525 SF   | Events Center |  |
|                 | Work Space        | 339 SF   | Events Center |  |
|                 | Hotel Room-101    | 281 SF   | Events Center |  |
|                 | Toilet            | 69 SF    | Events Center |  |
| ,               | Hotel Room-102    | 281 SF   | Events Center |  |
|                 | Toilet            | 69 SF    | Events Center |  |
| ,<br>,          |                   |          |               |  |
| 2               | Toilet            | 70 SF    | Events Center |  |
| 0               | Hotel Room-103    | 280 SF   | Events Center |  |
| 1               | Hotel Room-104    | 280 SF   | Events Center |  |
| 2               | Toilet            | 70 SF    | Events Center |  |
| 3               | Hotel Room-105    | 279 SF   | Events Center |  |
| 4               | Toilet            | 70 SF    | Events Center |  |
| 5               | Hotel Room-106    | 277 SF   | Events Center |  |
| 6               | Toilet            | 71 SF    | Events Center |  |
| 7               | Gent's Rest Room  | 484 SF   | Events Center |  |
| 8               | Ladies Washroom's | 426 SF   | Events Center |  |
| 9               | Store Room        | 224 SF   | Events Center |  |
| 20              | Kitchen           | 468 SF   | Events Center |  |
| 21              | Restaurent        | 3733 SF  | Events Center |  |
| 2               | Storage Room      | 387 SF   | Events Center |  |
| 3               | Service Room      | 279 SF   | Events Center |  |
| 24              | Server Room       | 213 SF   | Events Center |  |
| 25              | Passage Area      | 5136 SF  | Events Center |  |
| 26              | Performance Area  | 13478 SF | Events Center |  |
| 27              | Meditation Hall   | 7238 SF  | Events Center |  |
| 8               | Lobby Area        | 26358 SF | Events Center |  |
| 9               | Food Stalls       | 423 SF   | Events Center |  |
| 0               | Corridor          | 2826 SF  | Events Center |  |
| 31              | Entrance          | 2613 SF  | Events Center |  |
| Grand total: 30 |                   | 68301 SF |               |  |