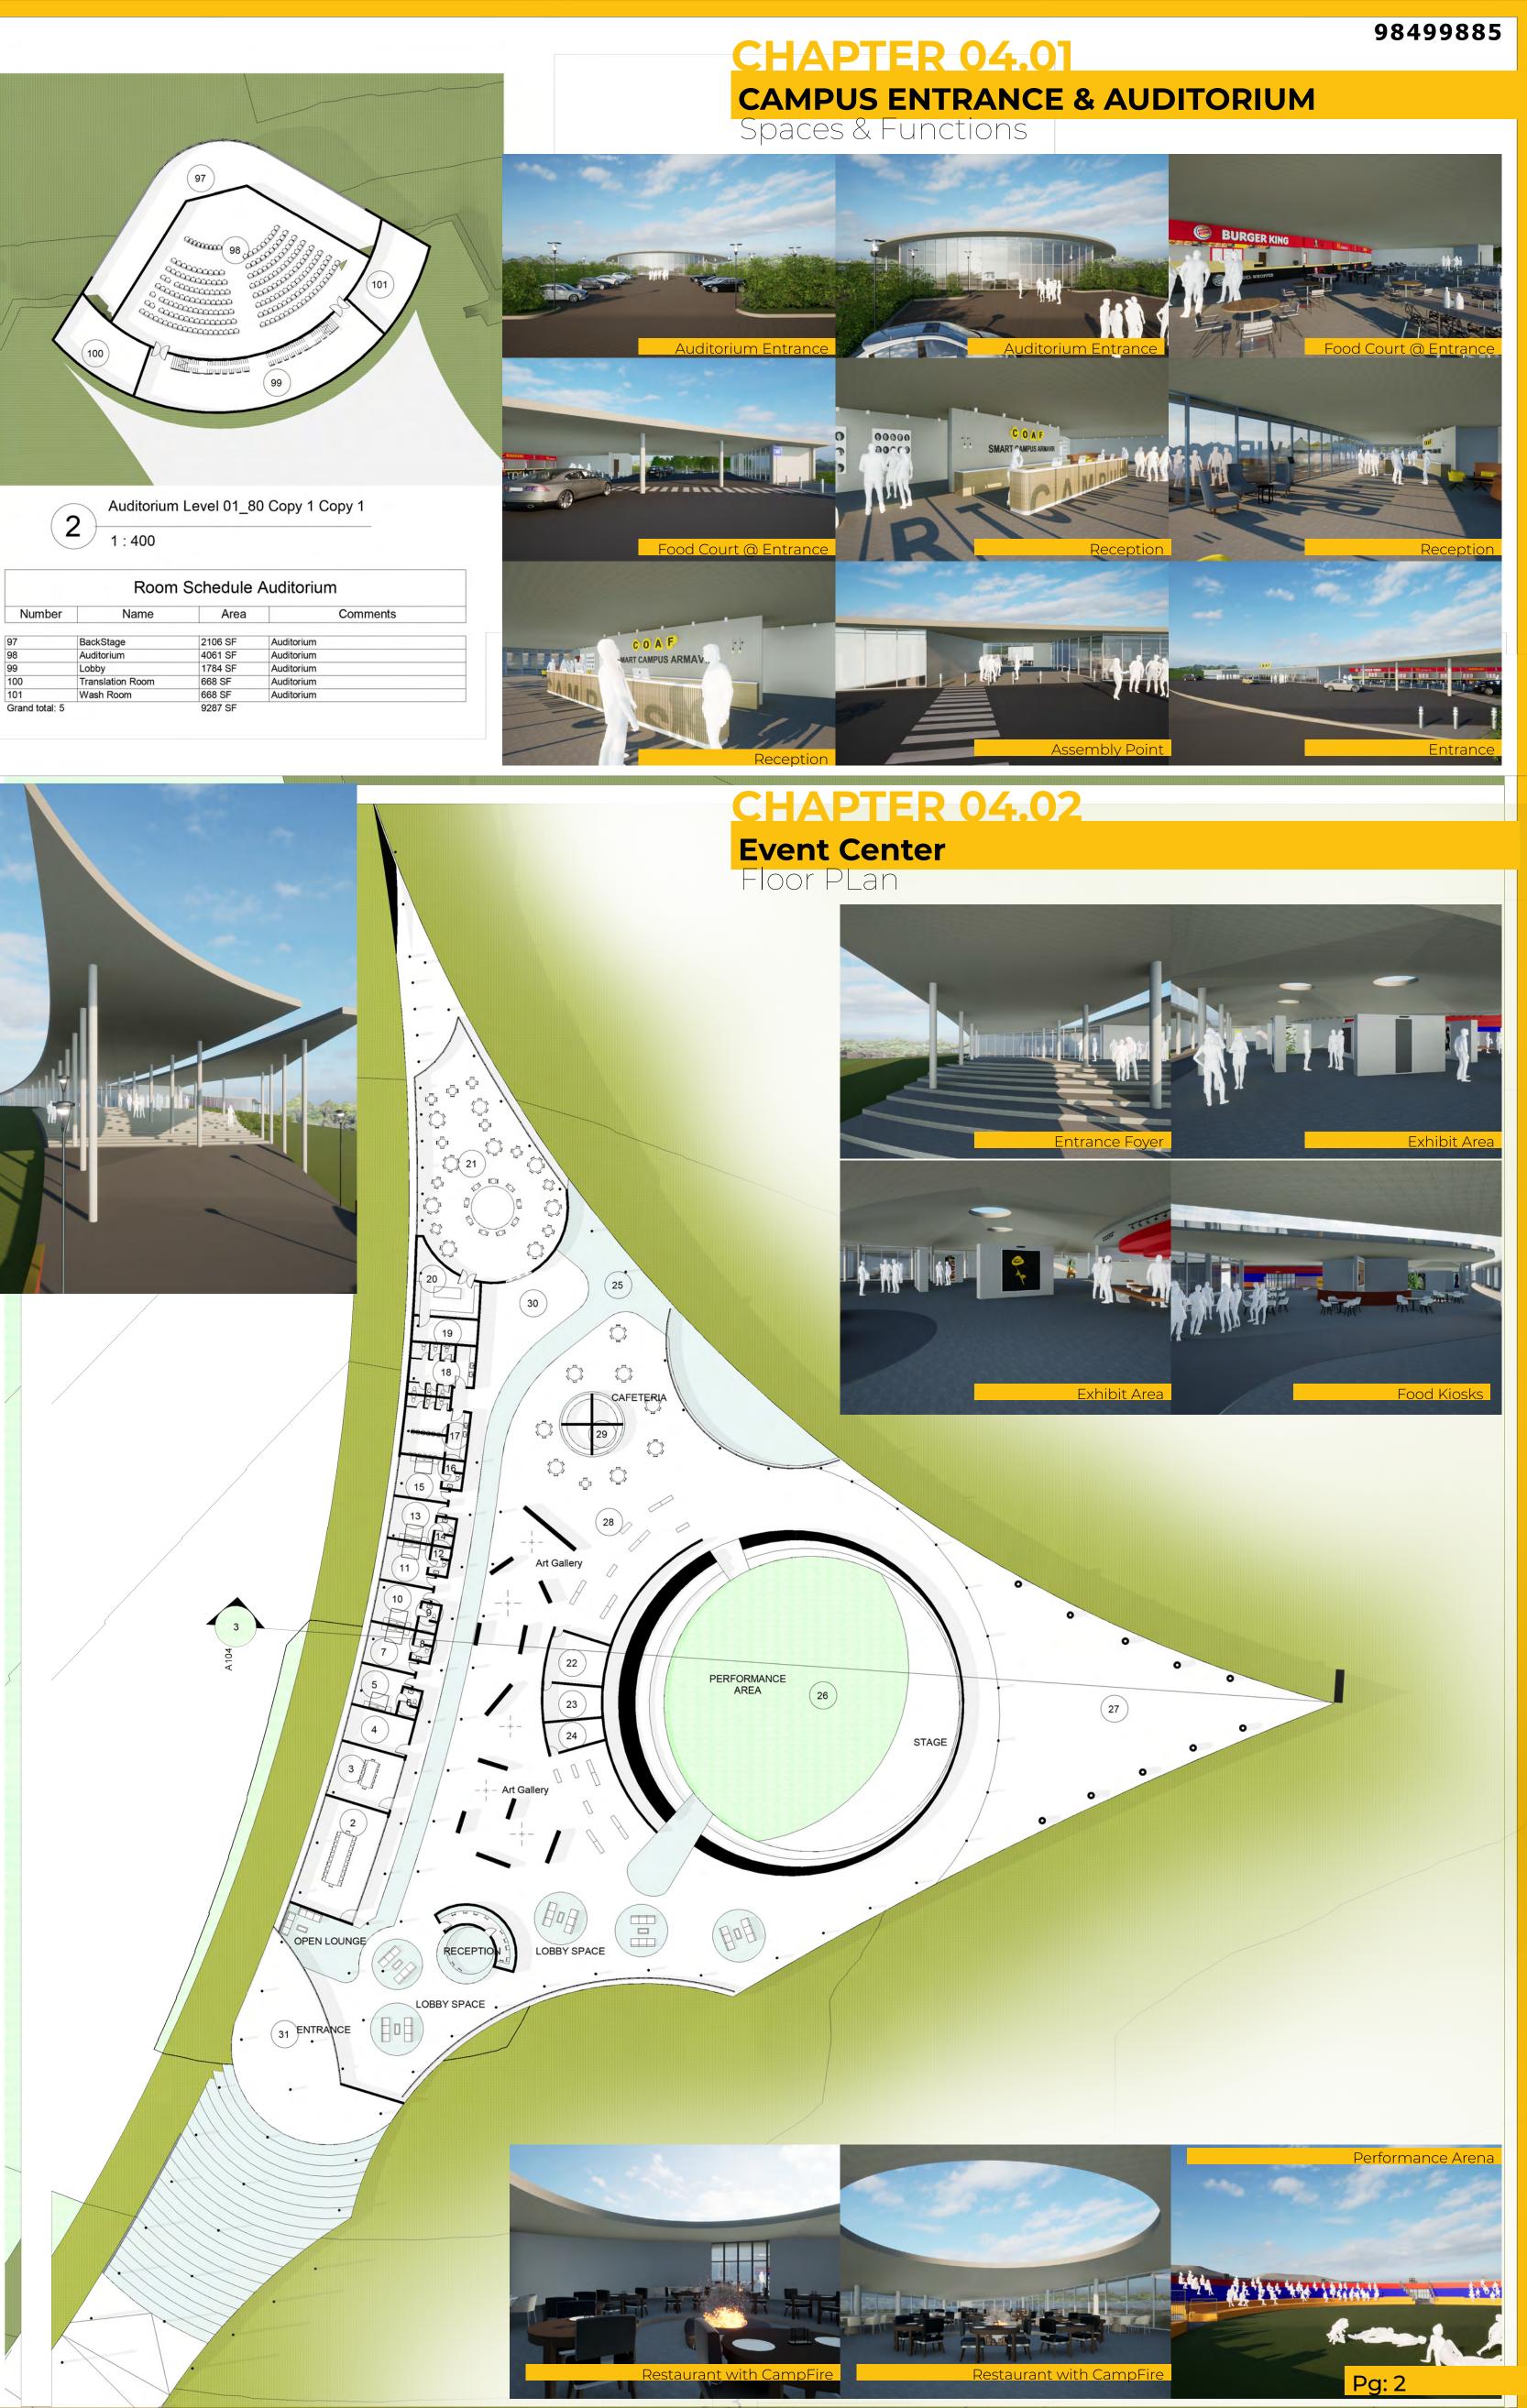

Campus Entrance



914 SF

40496 SF

Entrance

Grand total: 34

Entrance Block

1603 SF Entrance Block







| Number          | Name              | Area     | Comments      |  |
|-----------------|-------------------|----------|---------------|--|
| )               | Meeting Room      | 1053 SF  | Events Center |  |
|                 | Conference Room   | 525 SF   | Events Center |  |
|                 | Work Space        | 339 SF   | Events Center |  |
|                 | Hotel Room-101    | 281 SF   | Events Center |  |
|                 | Toilet            | 69 SF    | Events Center |  |
| ,               | Hotel Room-102    | 281 SF   | Events Center |  |
|                 | Toilet            | 69 SF    | Events Center |  |
| ,<br>,          |                   |          |               |  |
| 2               | Toilet            | 70 SF    | Events Center |  |
| 0               | Hote