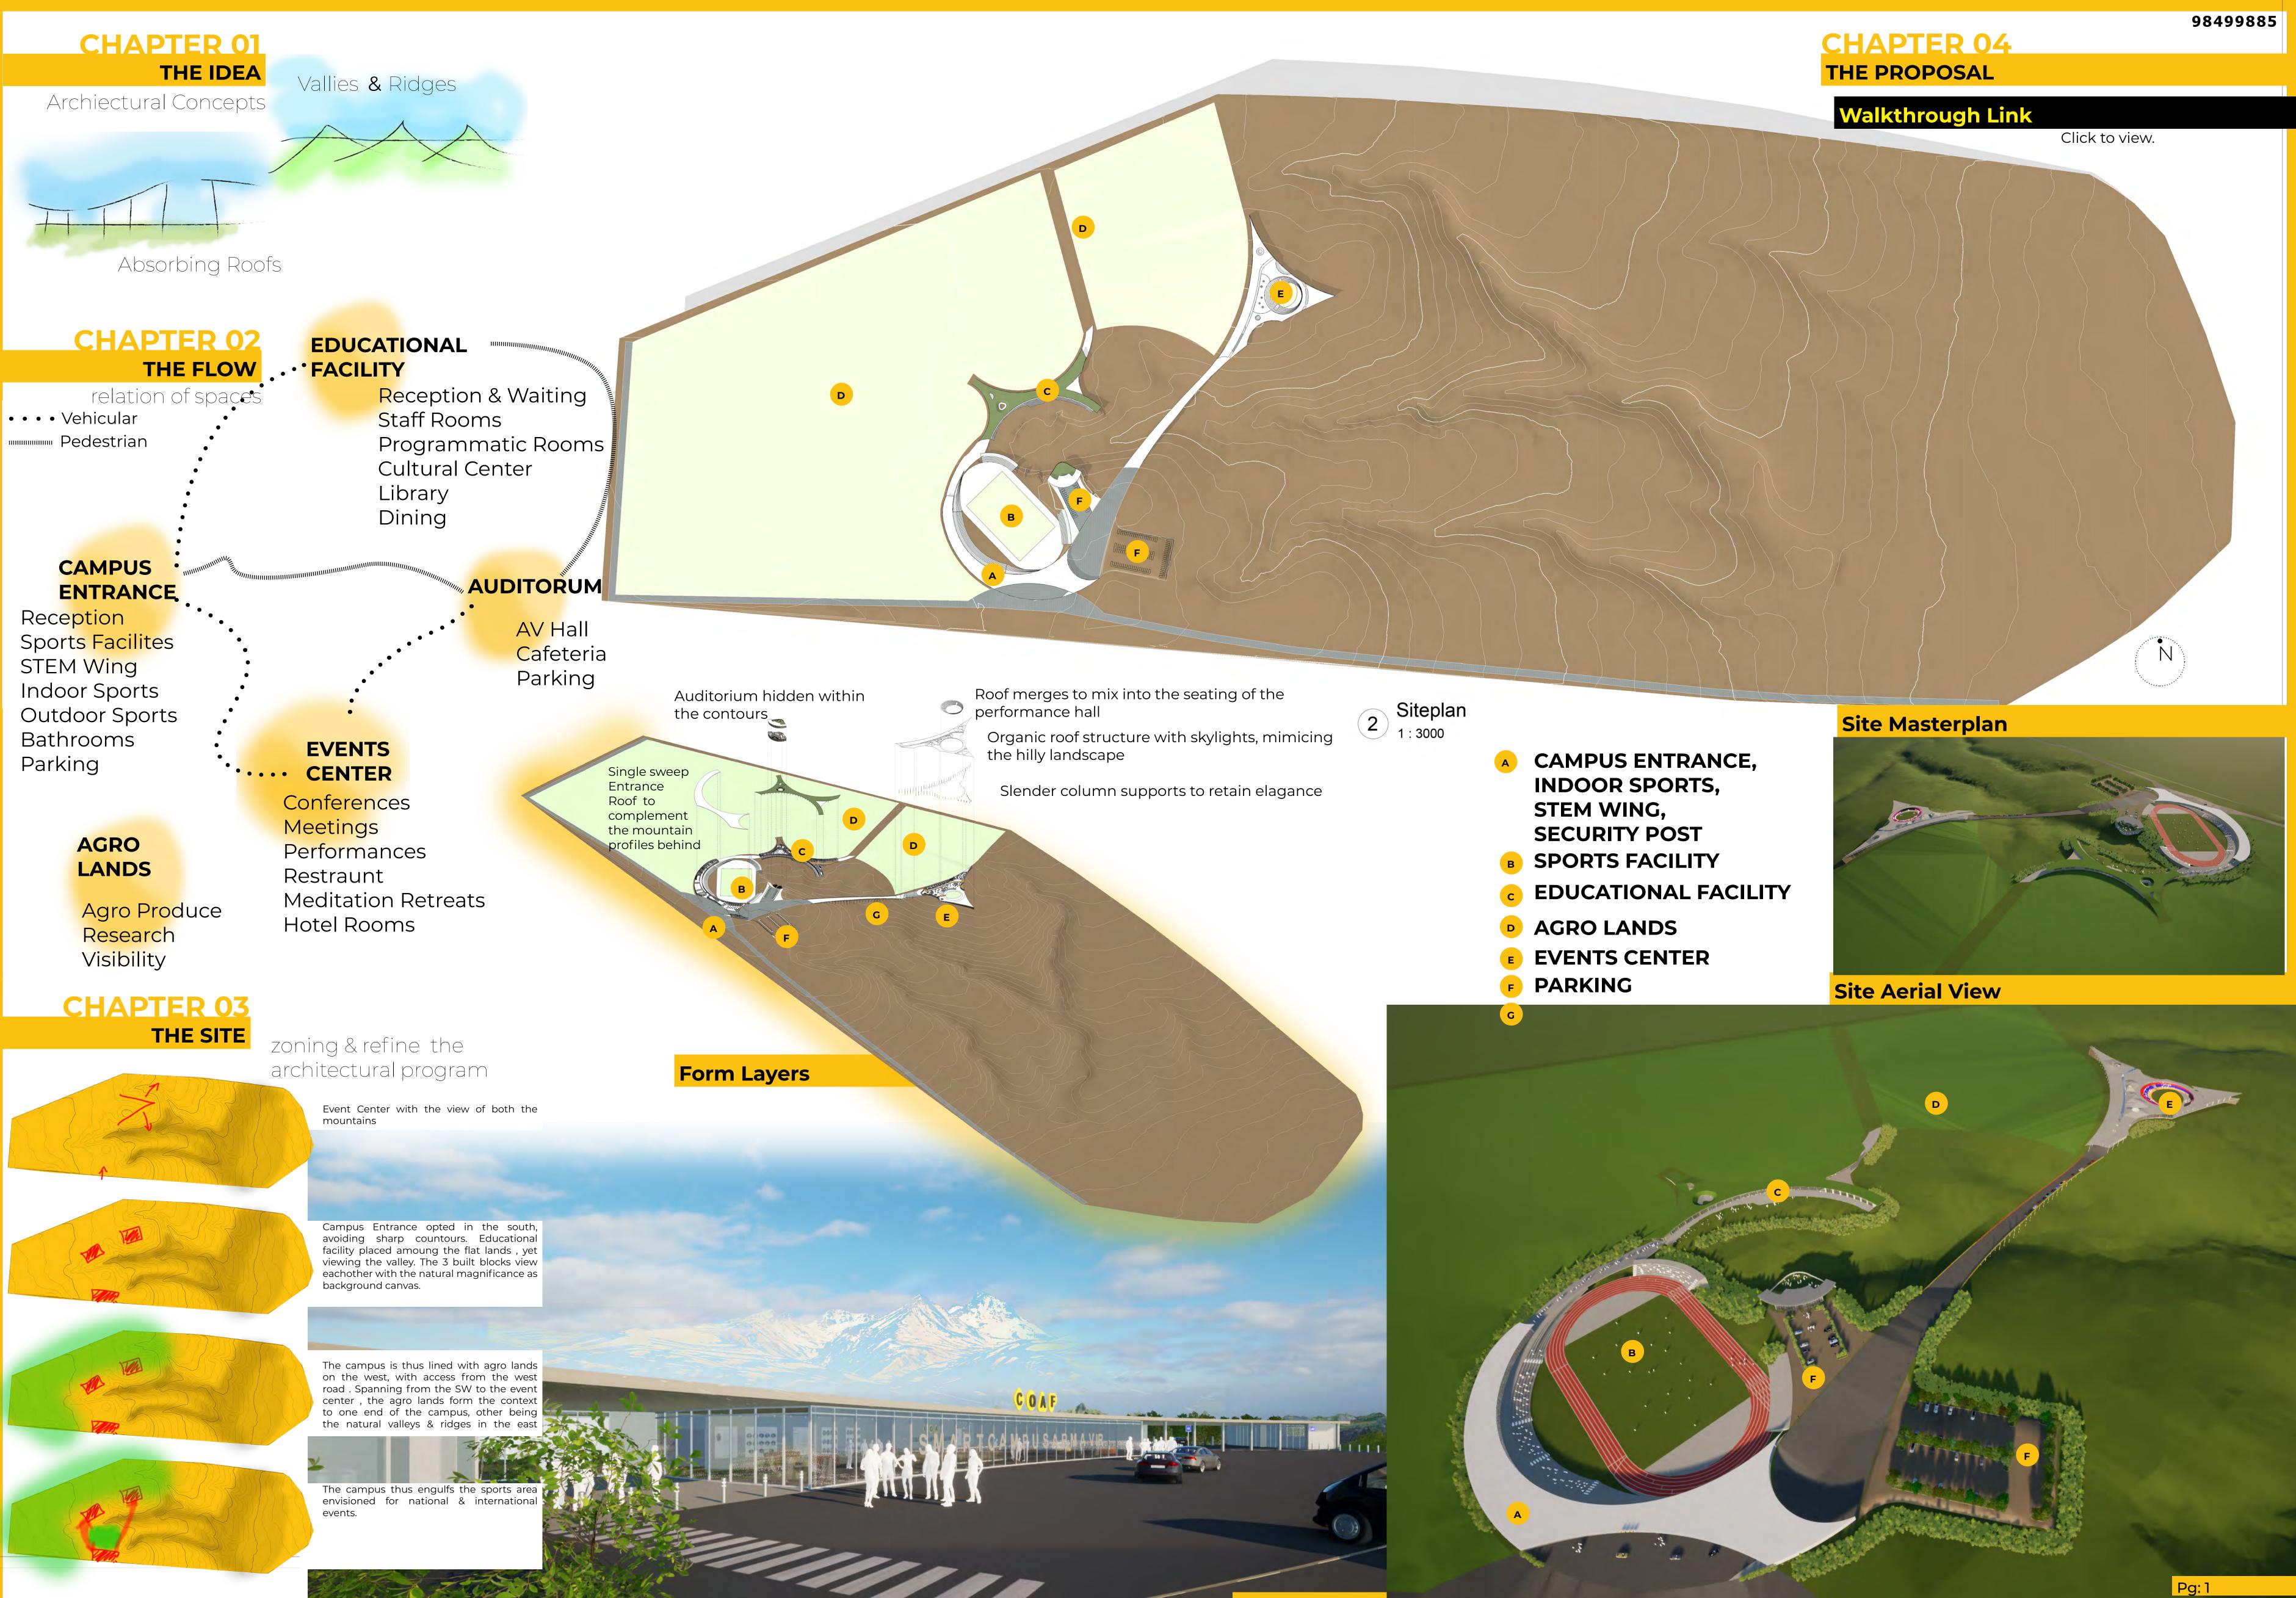

Campus Entrance

914 SF

40496 SF

Entrance

Grand total: 34

Entrance Block

1603 SF Entrance Block

| Number          | Name              | Area     | Comments      |  |
|-----------------|-------------------|----------|---------------|--|
| )               | Meeting Room      | 1053 SF  | Events Center |  |
|                 | Conference Room   | 525 SF   | Events Center |  |
|                 | Work Space        | 339 SF   | Events Center |  |
|                 | Hotel Room-101    | 281 SF   | Events Center |  |
|                 | Toilet            | 69 SF    | Events Center |  |
| ,               | Hotel Room-102    | 281 SF   | Events Center |  |
|                 | Toilet            | 69 SF    | Events Center |  |
| ,<br>,          |                   |          |               |  |
| 2               | Toilet            | 70 SF    | Events Center |  |
| 0               | Hotel Room-103    | 280 SF   | Events Center |  |
| 1               | Hotel Room-104    | 280 SF   | Events Center |  |
| 2               | Toilet            | 70 SF    | Events Center |  |
| 3               | Hotel Room-105    | 279 SF   | Events Center |  |
| 4               | Toilet            | 70 SF    | Events Center |  |
| 5               | Hotel Room-106    | 277 SF   | Events Center |  |
| 6               | Toilet            | 71 SF    | Events Center |  |
| 7               | Gent's Rest Room  | 484 SF   | Events Center |  |
| 8               | Ladies Washroom's | 426 SF   | Events Center |  |
| 9               | Store Room        | 224 SF   | Events Center |  |
| 20              | Kitchen           | 468 SF   | Events Center |  |
| 21              | Restaurent        | 3733 SF  | Events Center |  |
| 2               | Storage Room      | 387 SF   | Events Center |  |
| 3               | Service Room      | 279 SF   | Events Center |  |
| 24              | Server Room       | 213 SF   | Events Center |  |
| 25              | Passage Area      | 5136 SF  | Events Center |  |
| 26              | Performance Area  | 13478 SF | Events Center |  |
| 27              | Meditation Hall   | 7238 SF  | Events Center |  |
| 8               | Lobby Area        | 26358 SF | Events Center |  |
| 9               | Food Stalls       | 423 SF   | Events Center |  |
| 0               | Corridor          | 2826 SF  | Events Center |  |
| 31              | Entrance          | 2613 SF  | Events Center |  |
| Grand total: 30 |                   | 68301 SF |               |  |