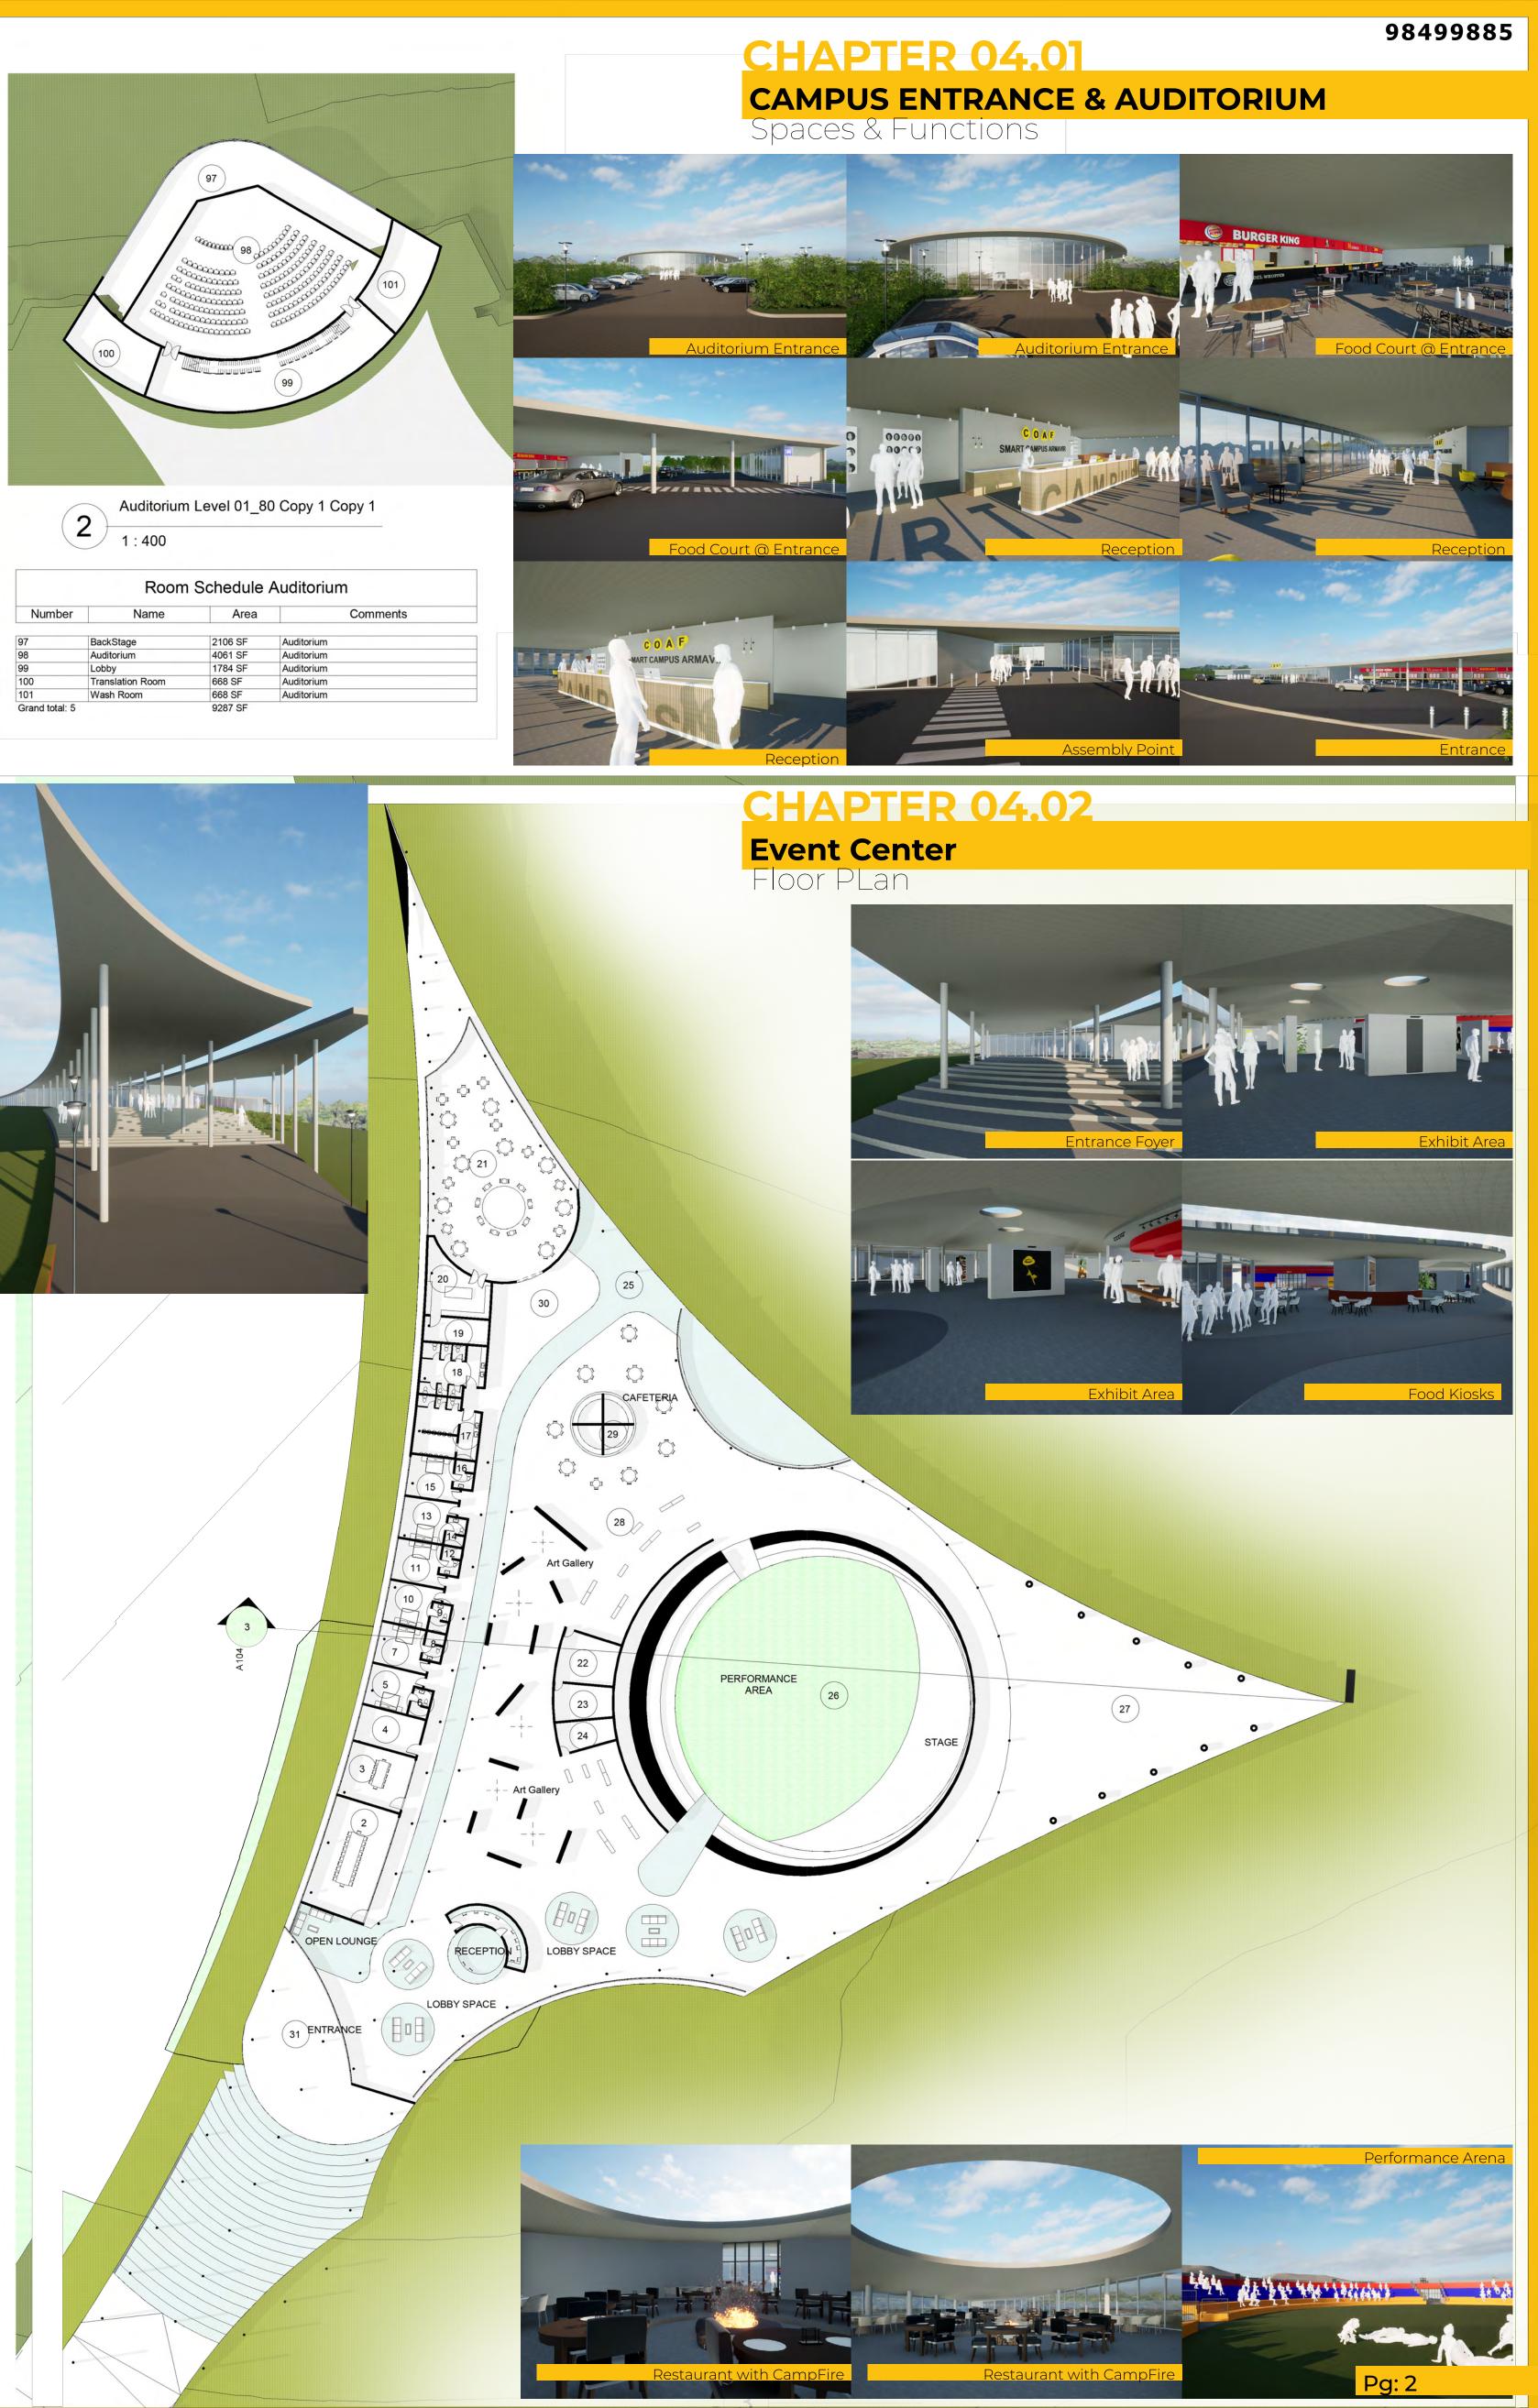

Campus Entrance



914 SF

40496 SF

Entrance

Grand total: 34

Entrance Block

1603 SF Entrance Block







| Number          | Name              | Area     | Comments      |  |
|-----------------|-------------------|----------|---------------|--|
| )               | Meeting Room      | 1053 SF  | Events Center |  |
|                 | Conference Room   | 525 SF   | Events Center |  |
|                 | Work Space        | 339 SF   | Events Center |  |
|                 | Hotel Room-101    | 281 SF   | Events Center |  |
|                 | Toilet            | 69 SF    | Events Center |  |
| ,               | Hotel Room-102    | 281 SF   | Events Center |  |
|                 | Toilet            | 69 SF    | Events Center |  |
| ,<br>,          |                   |          |               |  |
| 2               | Toilet            | 70 SF    | Events Center |  |
| 0               | Hotel