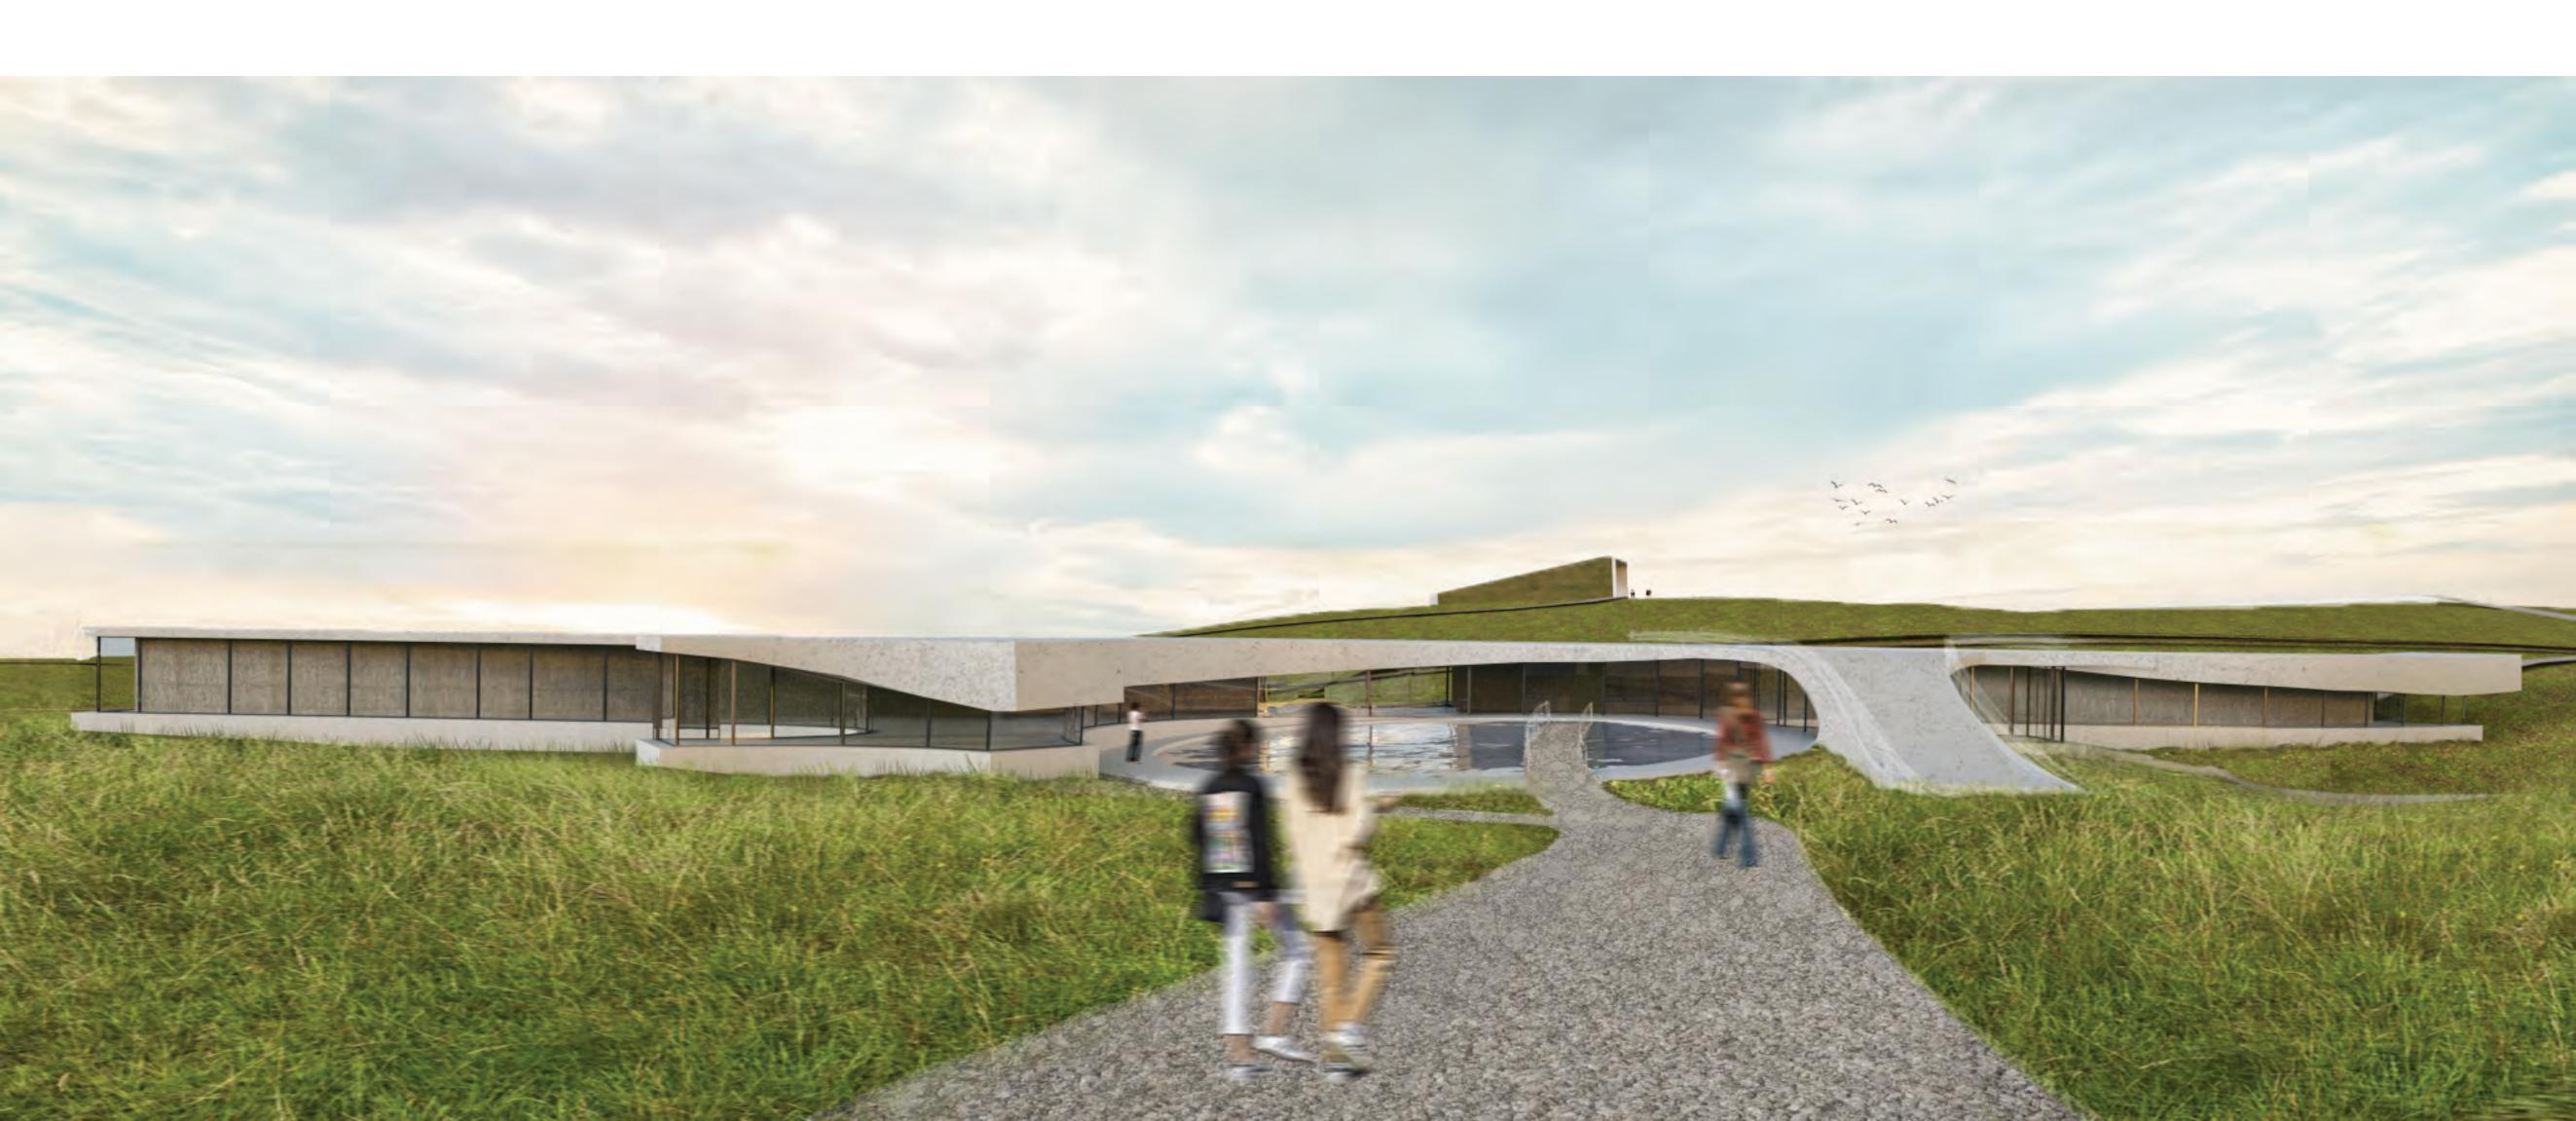

The view platform is a mirrored volume which is located in the highest part of the place, with a view of Ararat Aragats mountains.

The entrance of the educational building is formed around a water pool, the educational rooms are formed with the outline of the topography line, the hall of the building is located on the underground floor.