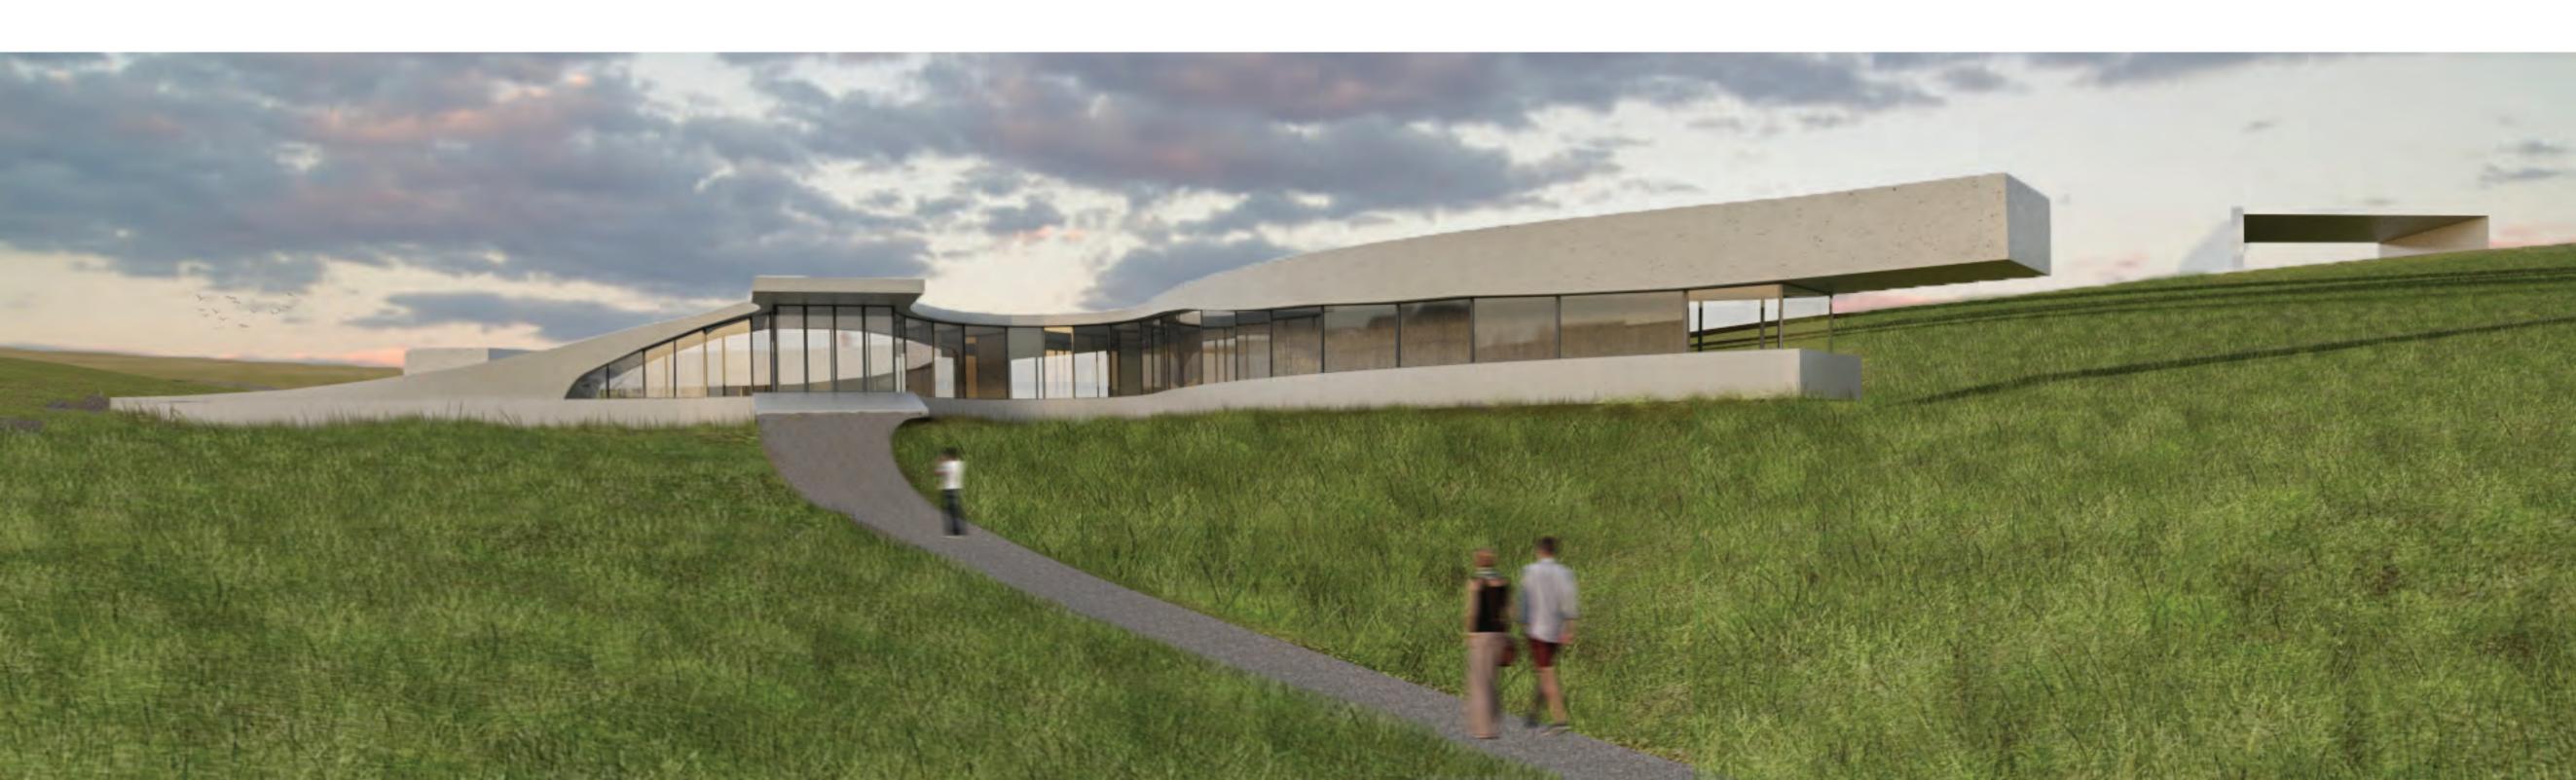

The project of COAF Smart Center is located on the outskirts of Myasnikyan village, Armavir region.

The educational part of the campusis located in the central part of the area, the inspiration for its form came from a grape cell, which grows and connects to the events center, an outdoor sports field and with the view platform.

The view platform is a mirrored volume which is located in the highest part of the place, with a view of Ararat Aragats mountains.

The entrance of the educational building is formed around a water pool, the educational rooms are formed with the outline of the topography line, the hall of the building is located on the underground floor.