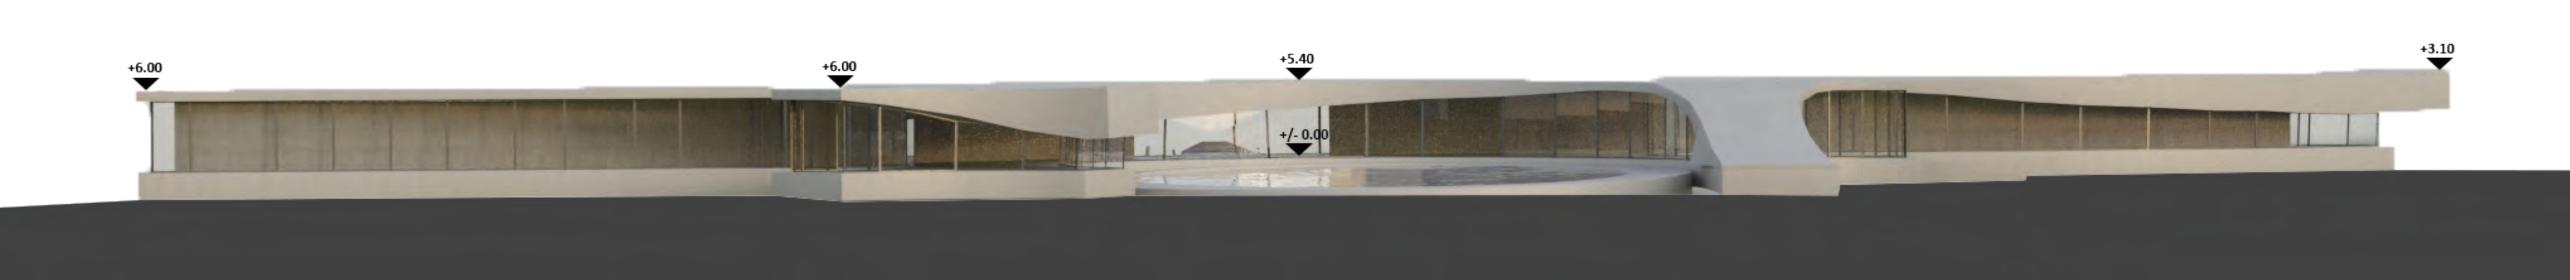

The project of COAF Smart Center is located on the outskirts of Myasnikyan village, Armavir region.

The educational part of the campusis located in the central part of the area, the inspiration for its form came from a grape cell, which grows and connects to the events center, an outdoor sports field and with the view platform.

The view platform is a mirrored volume which is located in the highest part of the place, with a view of Ararat Aragats mountains.

The entrance of the educational building is formed around a water pool, the educational rooms are formed with the outline of the topography line, the hall of the building is located on the underground floor.



FRONT A SCALE 1:300



FRONT B SCALE 1:300