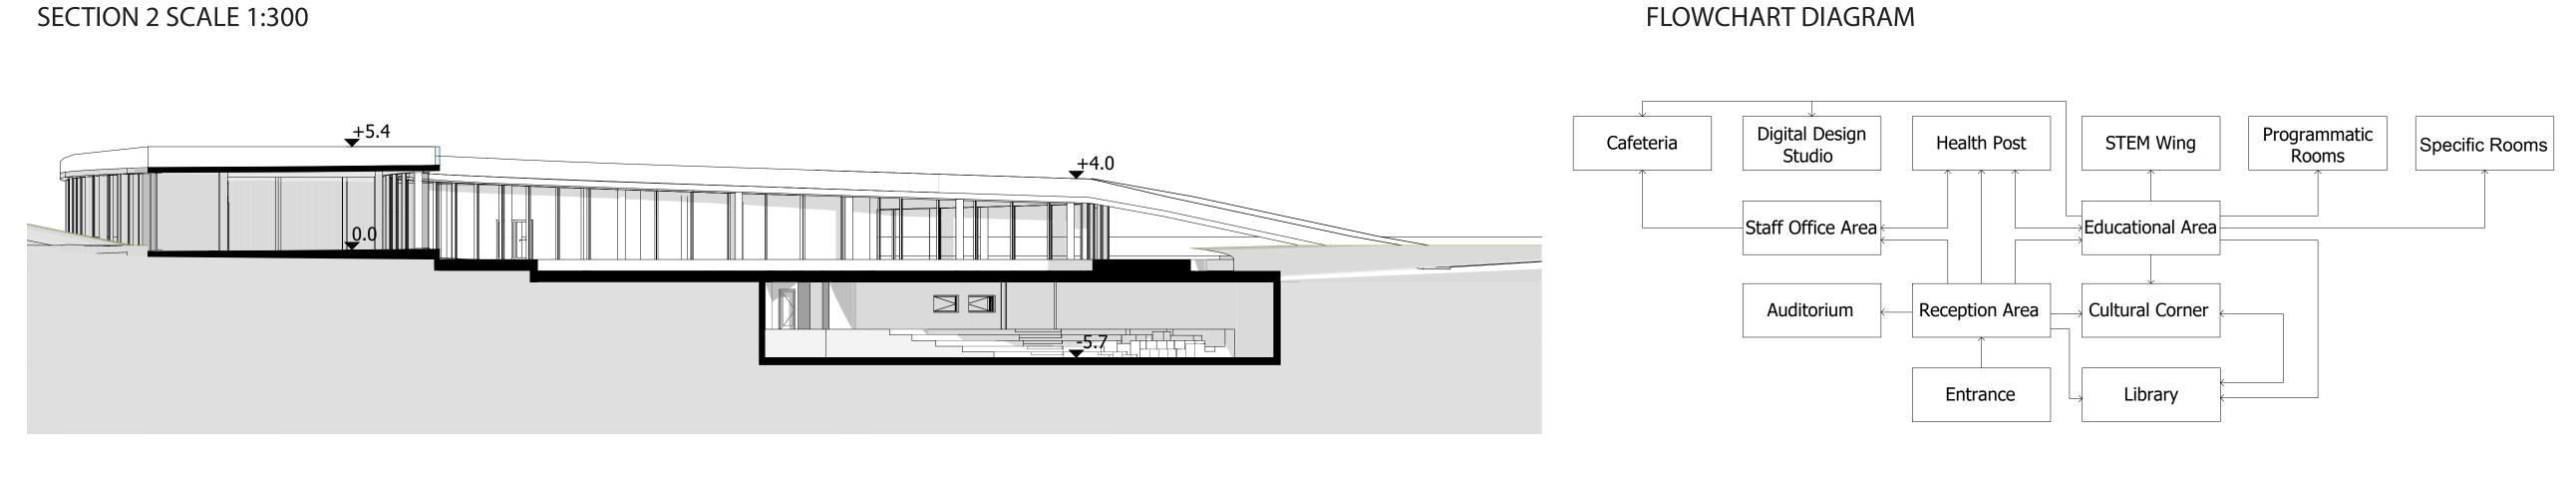

The project of COAF Smart Center is located on the outskirts of Myasnikyan village, Armavir region.

The educational part of the campusis located in the central part of the area, the inspiration for its form came from a grape cell, which grows and connects to the events center, an outdoor sports field and with the view platform.

The view platform is a mirrored volume which is located in the highest part of the place, with a view of Ararat Aragats mountains.

The entrance of the educational building is formed around a water pool, the educational rooms are formed with the outline of the topography line, the hall of the building is located on the underground floor.