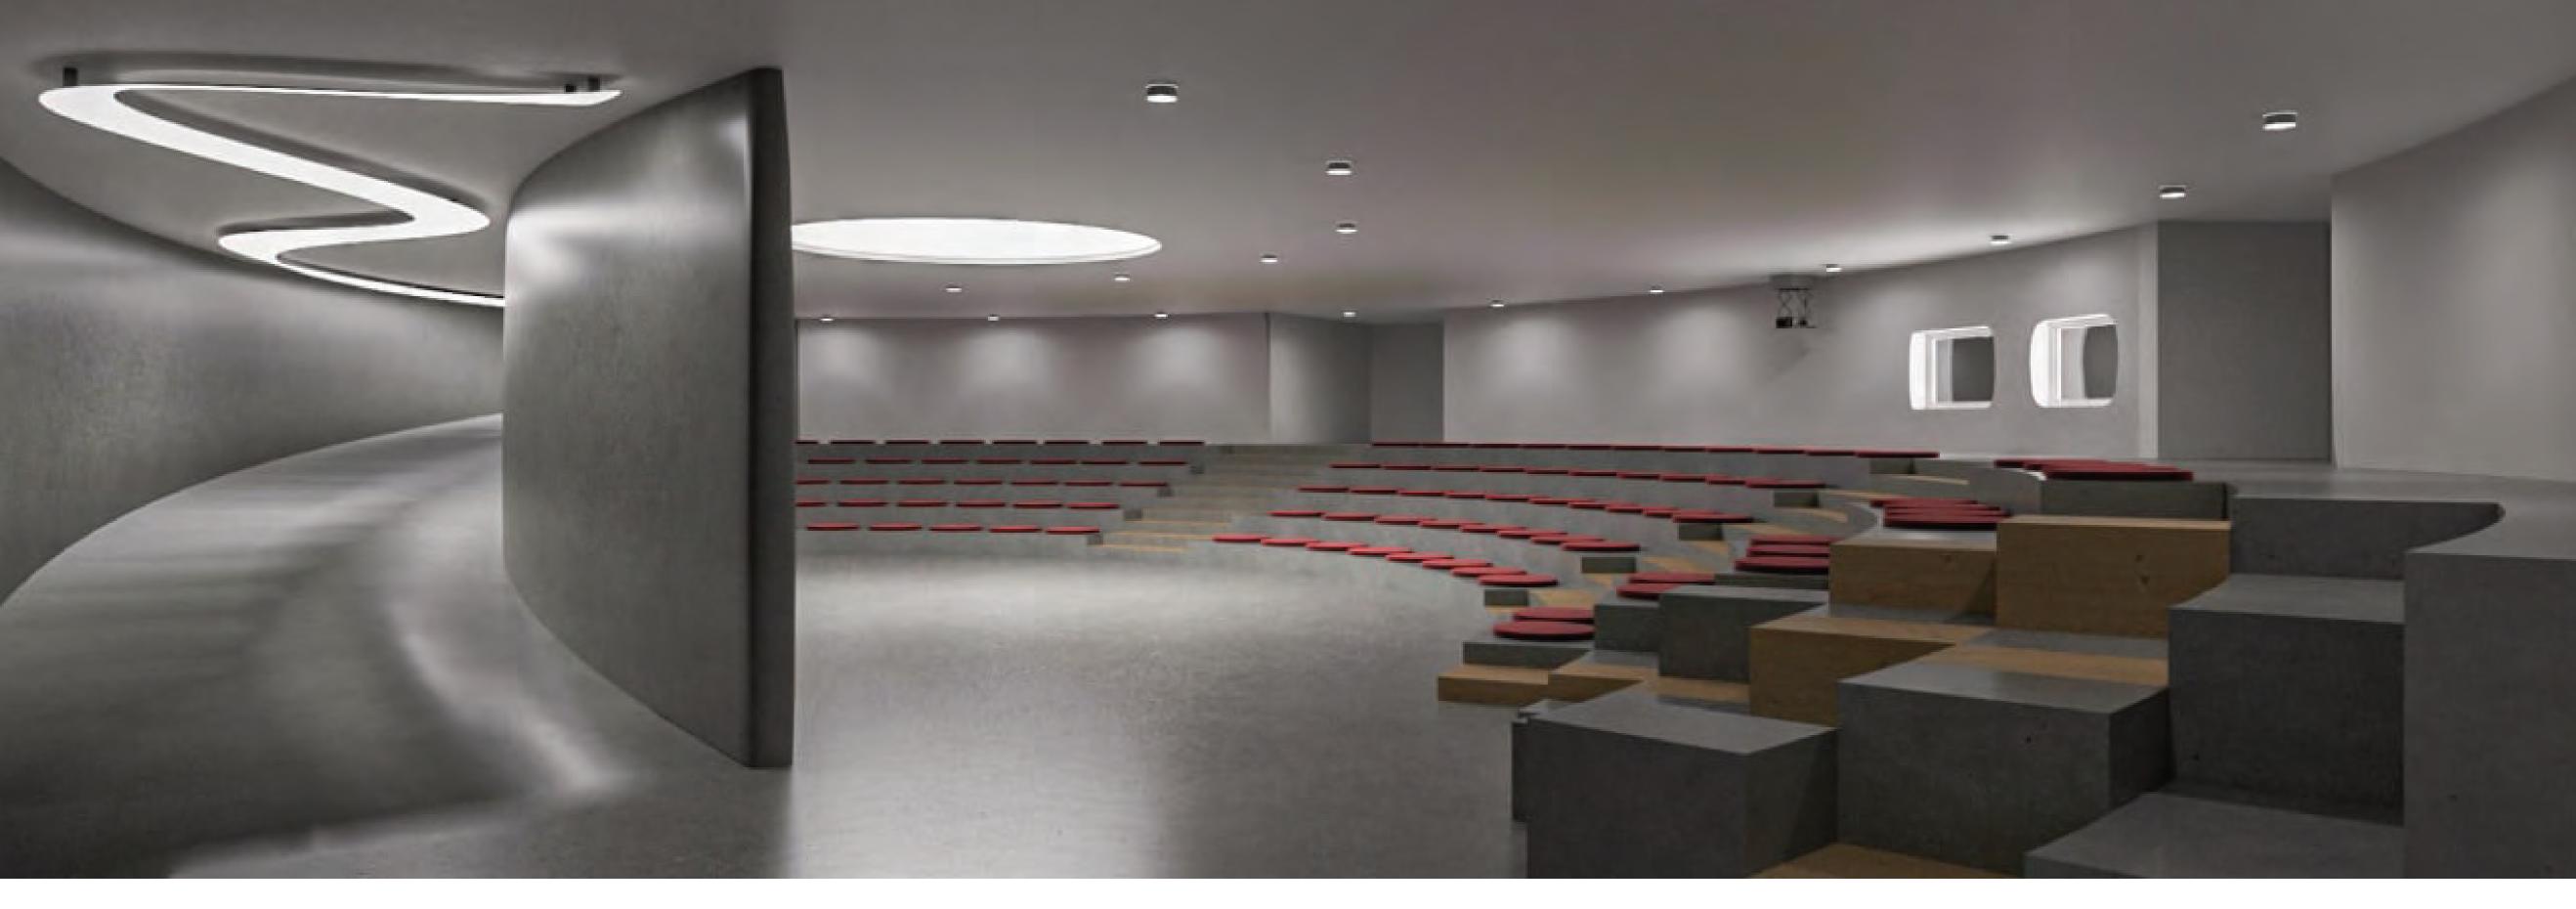

The view platform is a mirrored volume which is located in the highest part of the place, with a view of Ararat Aragats mountains.

The entrance of the educational building is formed around a water pool, the educational rooms are formed with the outline of the topography line, the hall of the building is located on the underground floor.