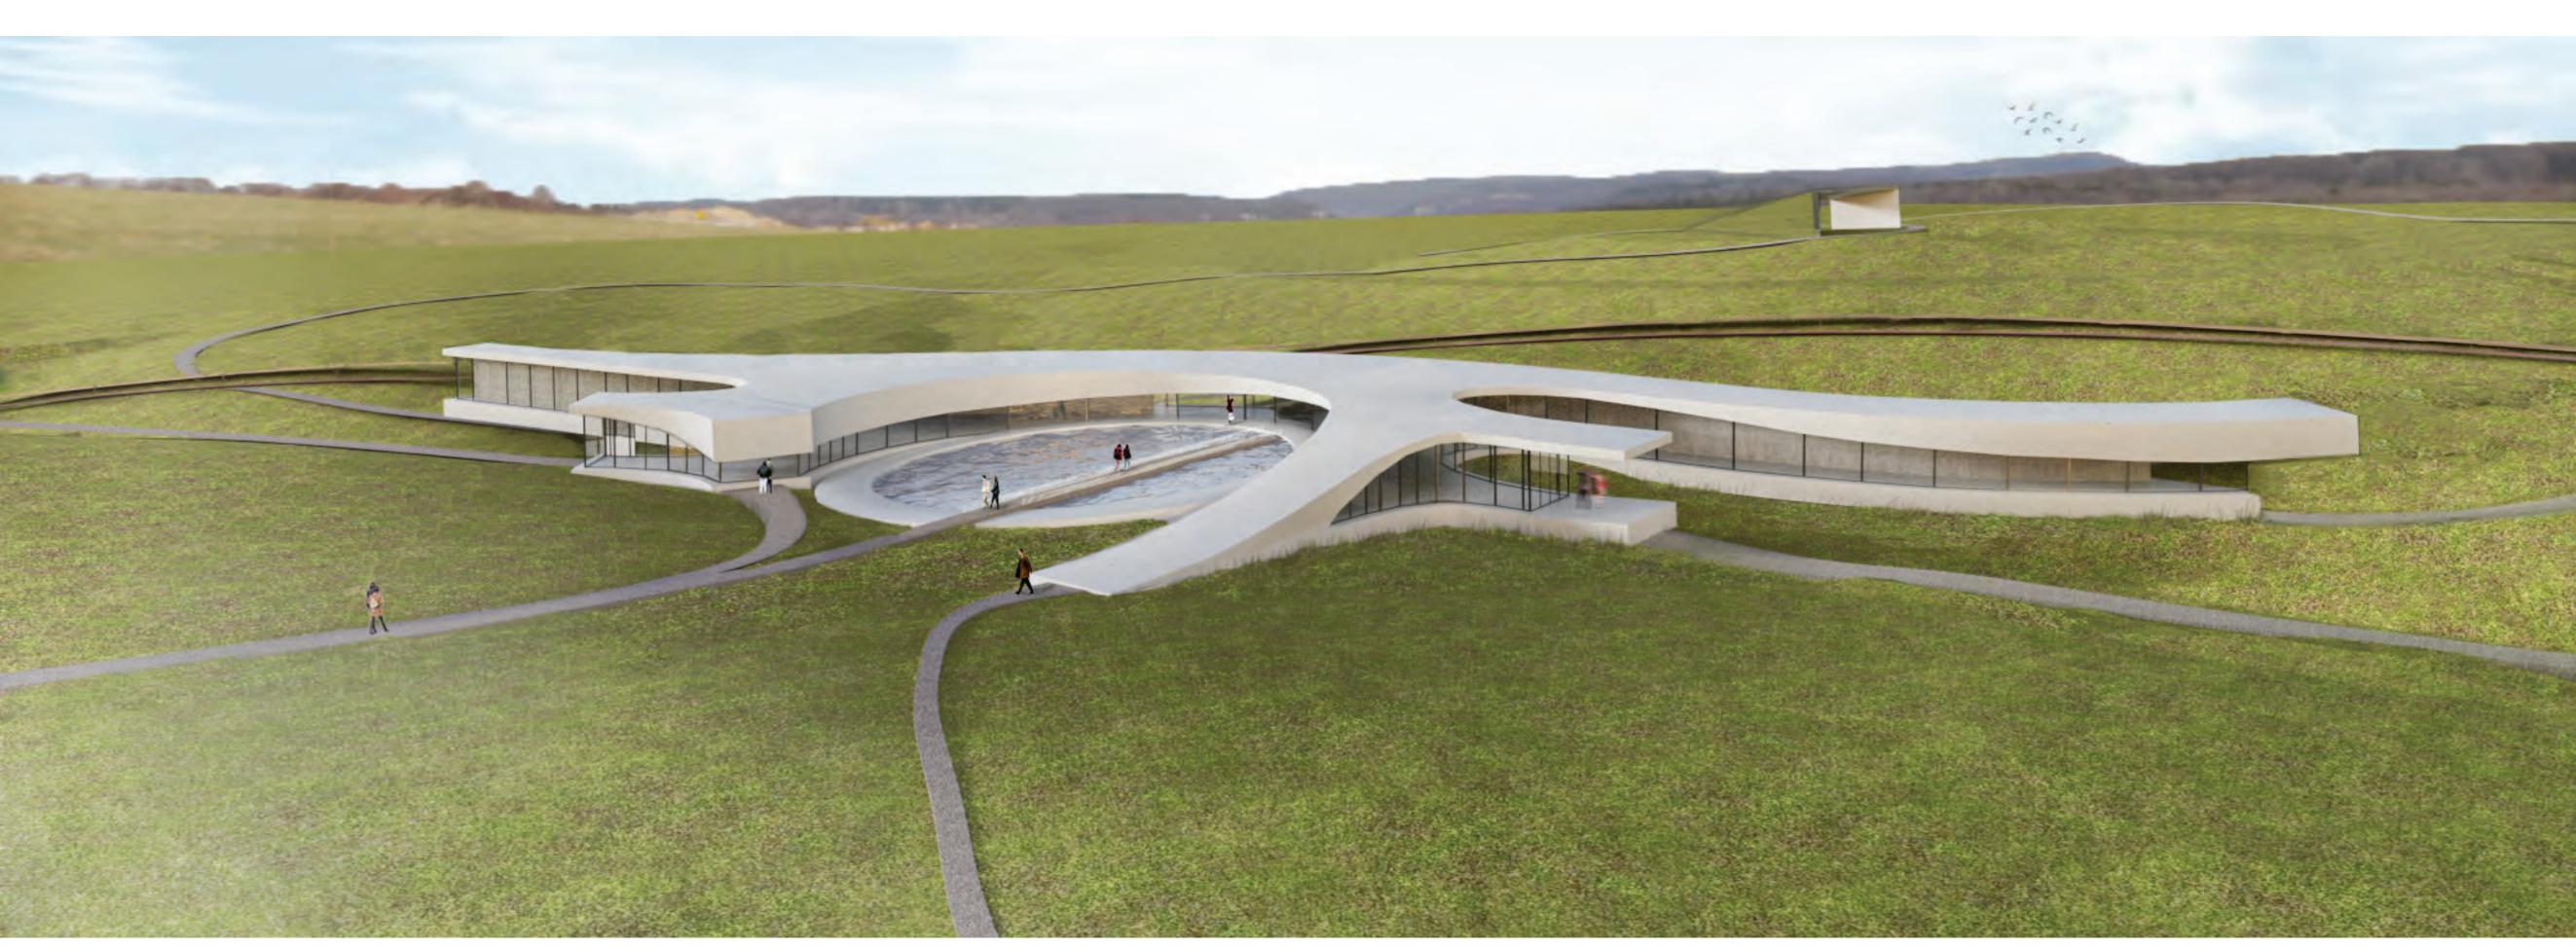

The view platform is a mirrored volume which is located in the highest part of the place, with a view of Ararat Aragats mountains.

The entrance of the educational building is formed around a water pool, the educational rooms are formed with the outline of the topography line, the hall of the building is located on the underground floor.