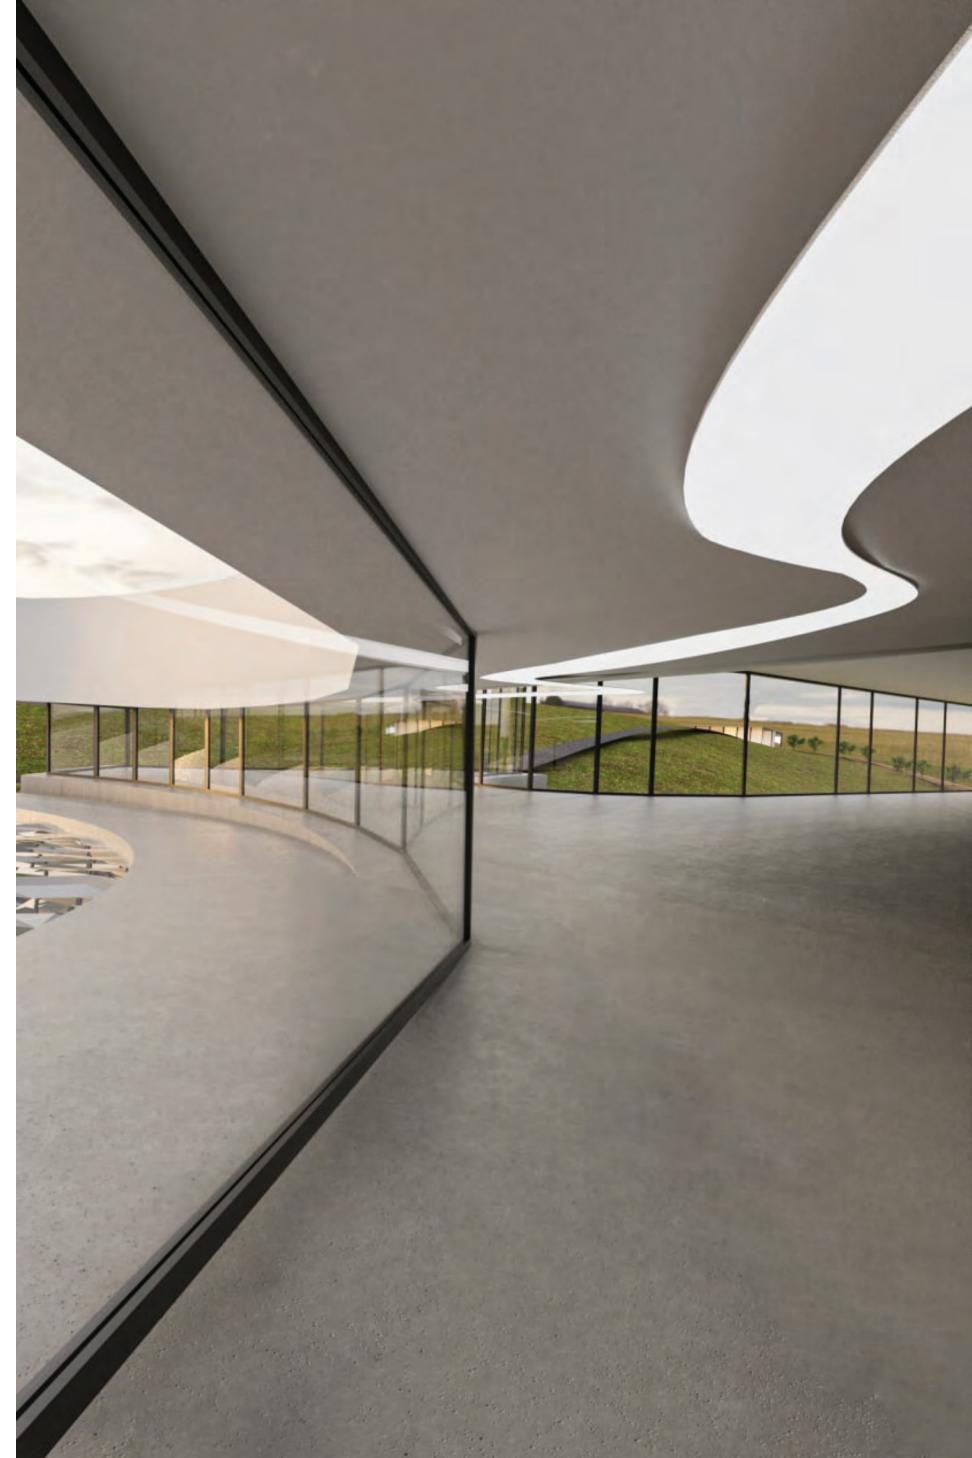

The view platform is a mirrored volume which is located in the highest part of the place, with a view of Ararat Aragats mountains.

The entrance of the educational building is formed around a water pool, the educational rooms are formed with the outline of the topography line, the hall of the building is located on the underground floor.