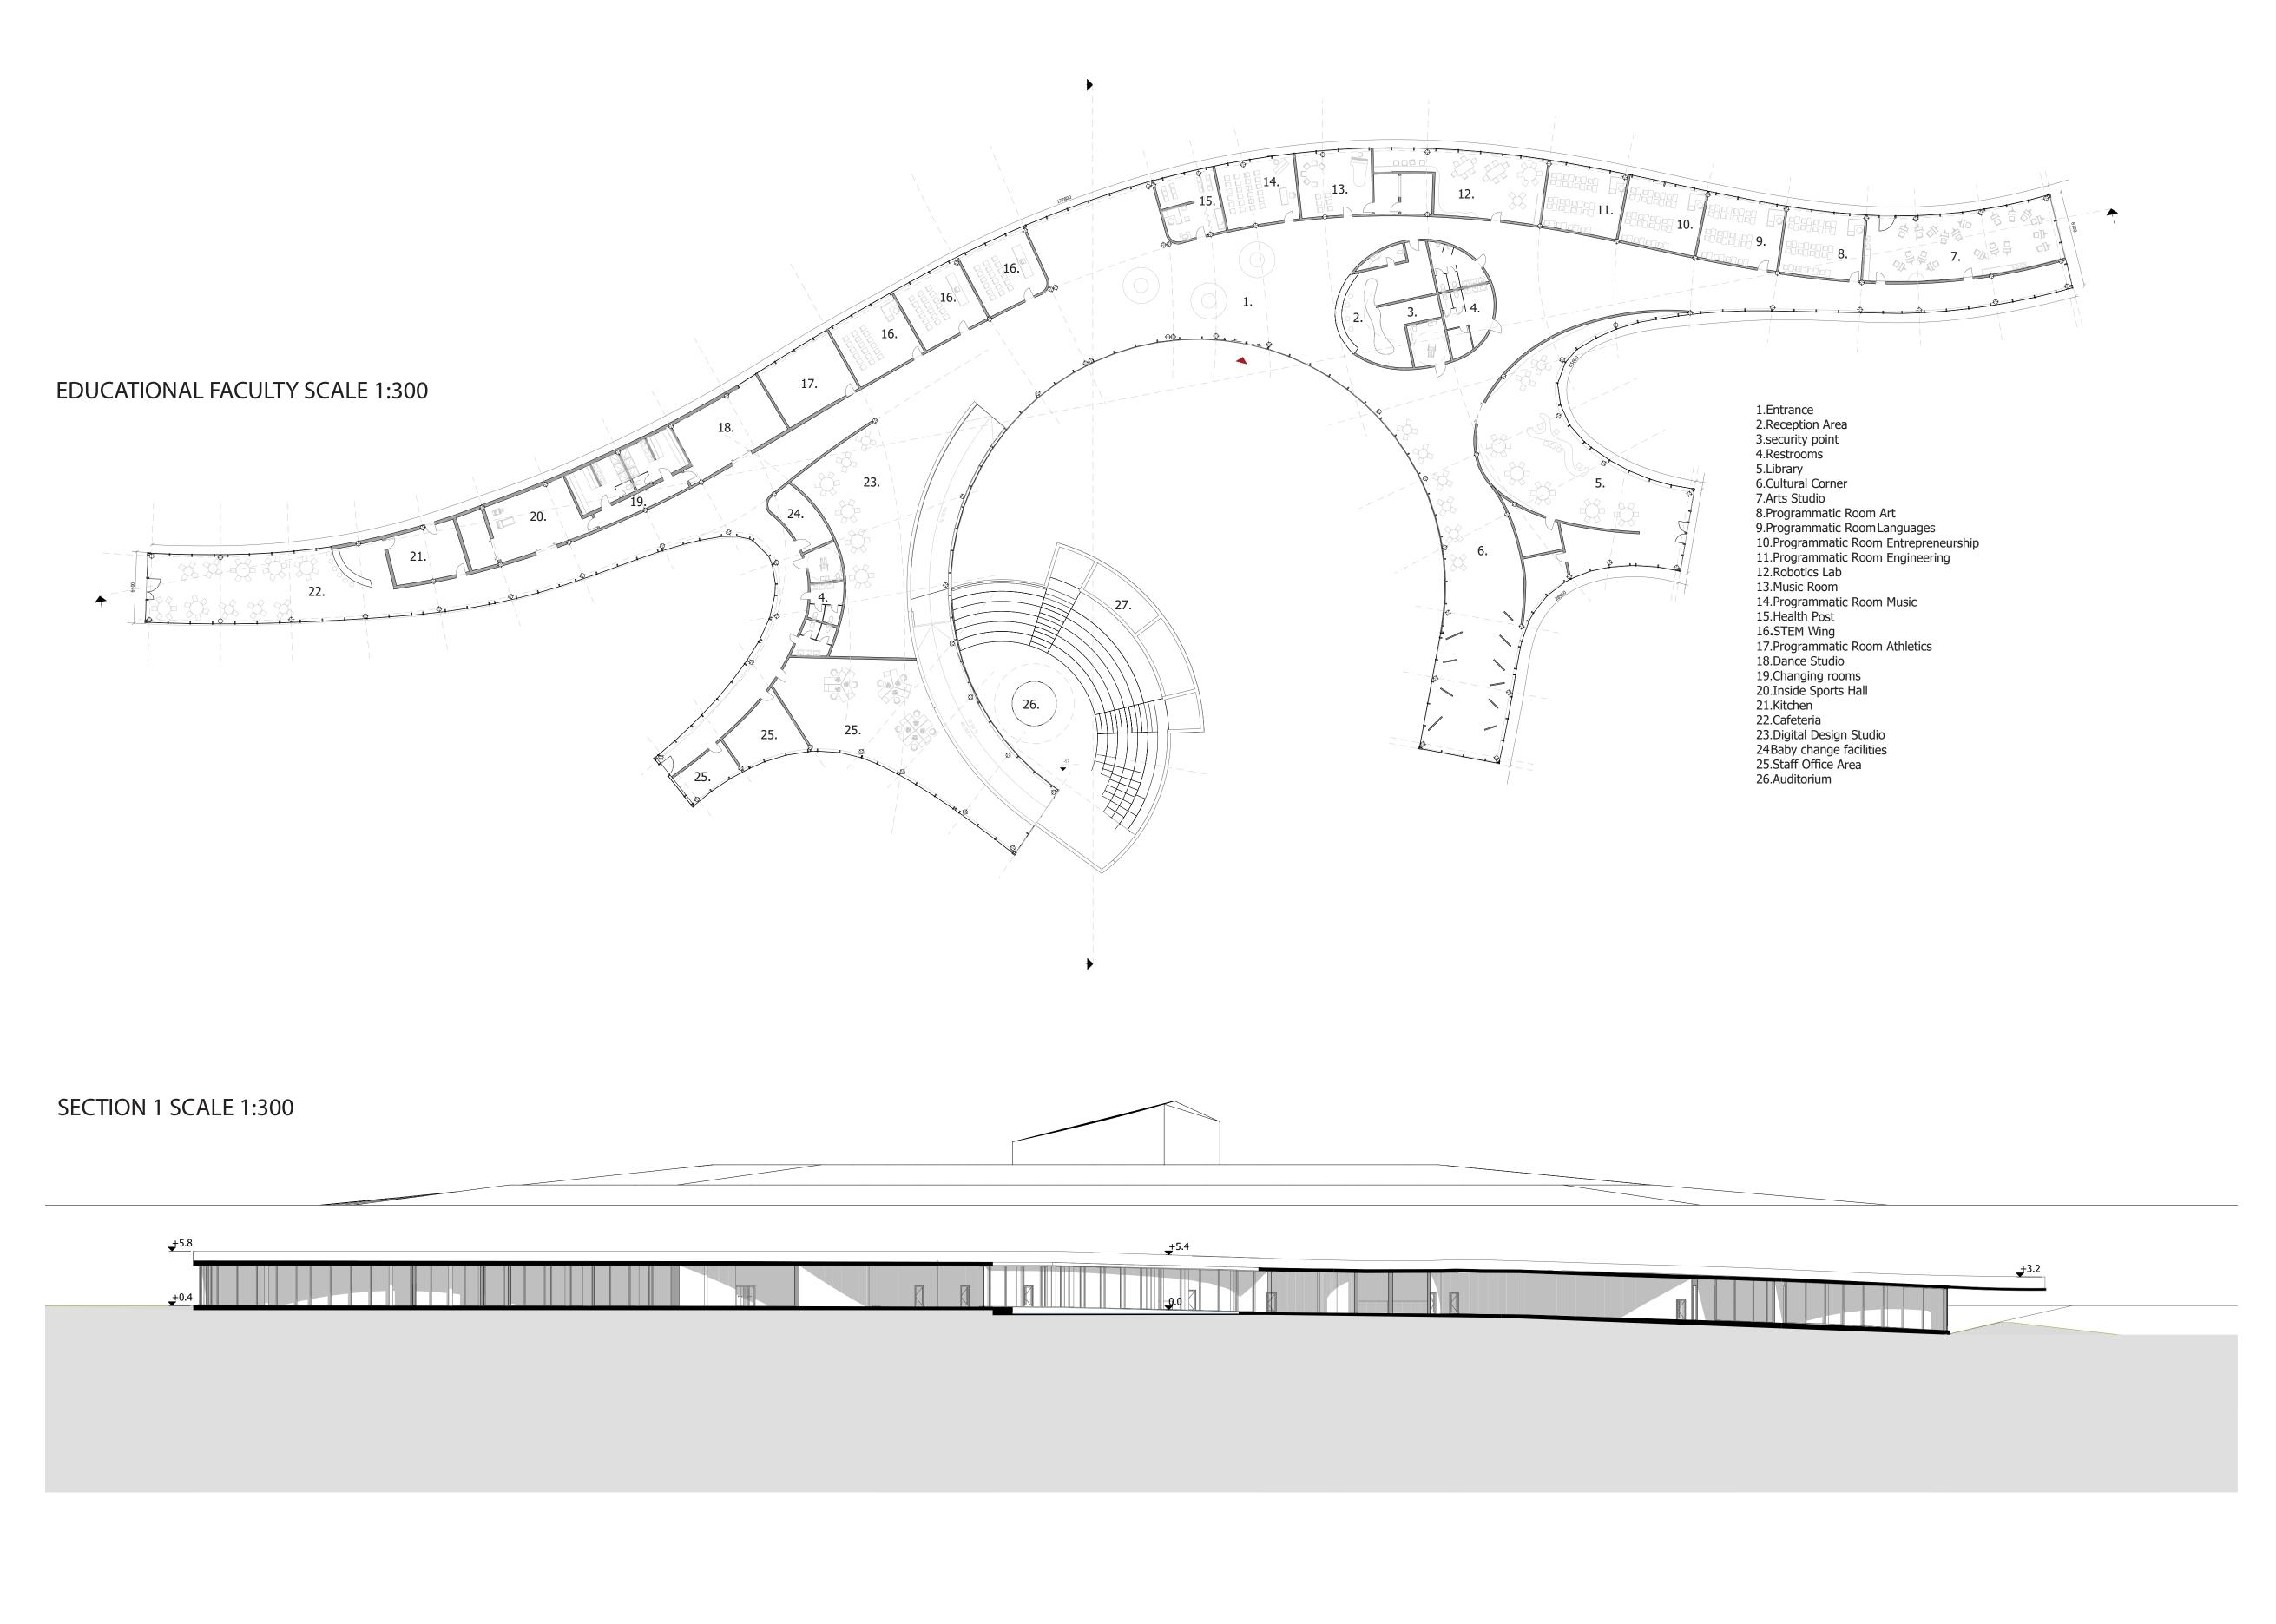

The project of COAF Smart Center is located on the outskirts of Myasnikyan village, Armavir region.

The educational part of the campusis located in the central part of the area, the inspiration for its form came from a grape cell, which grows and connects to the events center, an outdoor sports field and with the view platform.

The view platform is a mirrored volume which is located in the highest part of the place, with a view of Ararat Aragats mountains.

The entrance of the educational building is formed around a water pool, the educational rooms are formed with the outline of the topography line, the hall of the building is located on the underground floor.