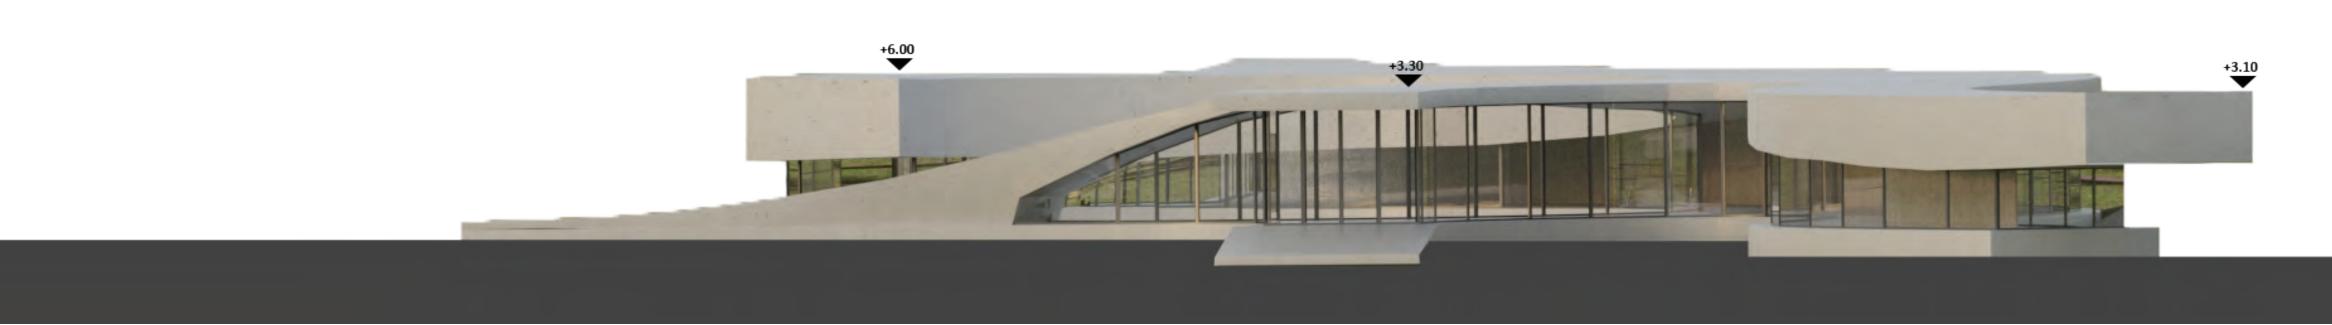

The project of COAF Smart Center is located on the outskirts of Myasnikyan village, Armavir region.

The educational part of the campusis located in the central part of the area, the inspiration for its form came from a grape cell, which grows and connects to the events center, an outdoor sports field and with the view platform.

The view platform is a mirrored volume which is located in the highest part of the place, with a view of Ararat Aragats mountains.

The entrance of the educational building is formed around a water pool, the educational rooms are formed with the outline of the topography line, the hall of the building is located on the underground floor.



FRONT A SCALE 1:300



FRONT B SCALE 1:300