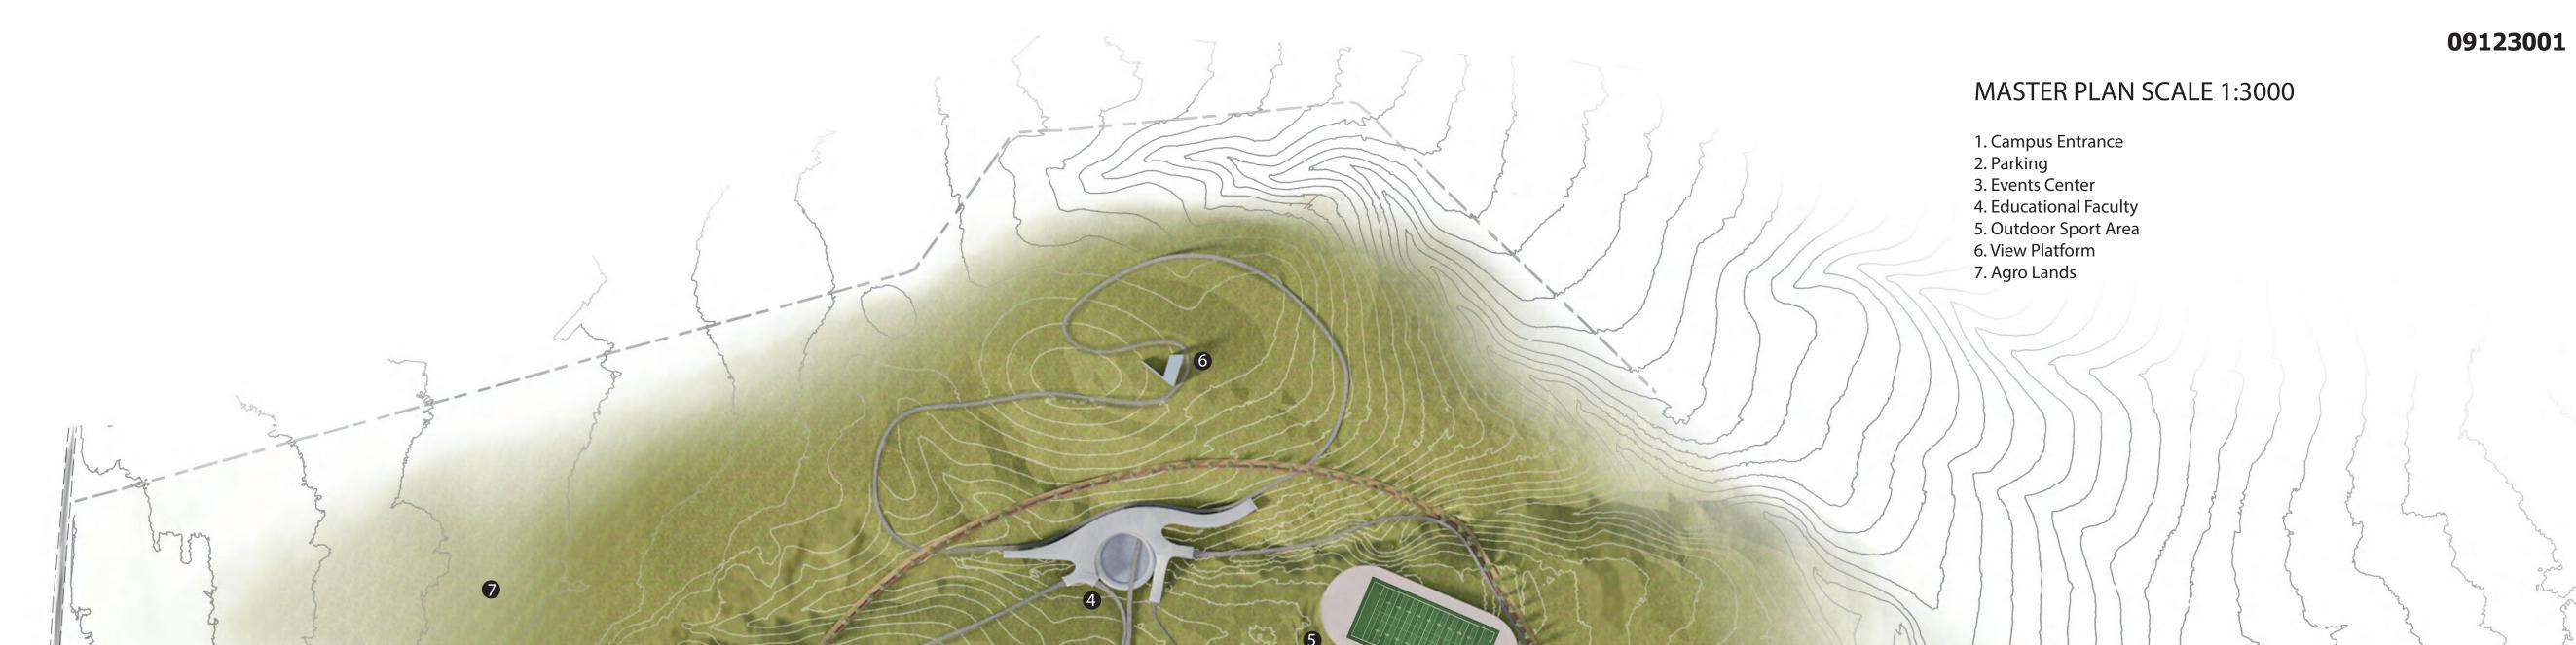

The project of COAF Smart Center is located on the outskirts of Myasnikyan village, Armavir region.

The educational part of the campusis located in the central part of the area, the inspiration for its form came from a grape cell, which grows and connects to the events center, an outdoor sports field and with the view platform.

The view platform is a mirrored volume which is located in the highest part of the place, with a view of Ararat Aragats mountains.

The entrance of the educational building is formed around a water pool, the educational rooms are formed with the outline of the topography line, the hall of the building is located on the underground floor.