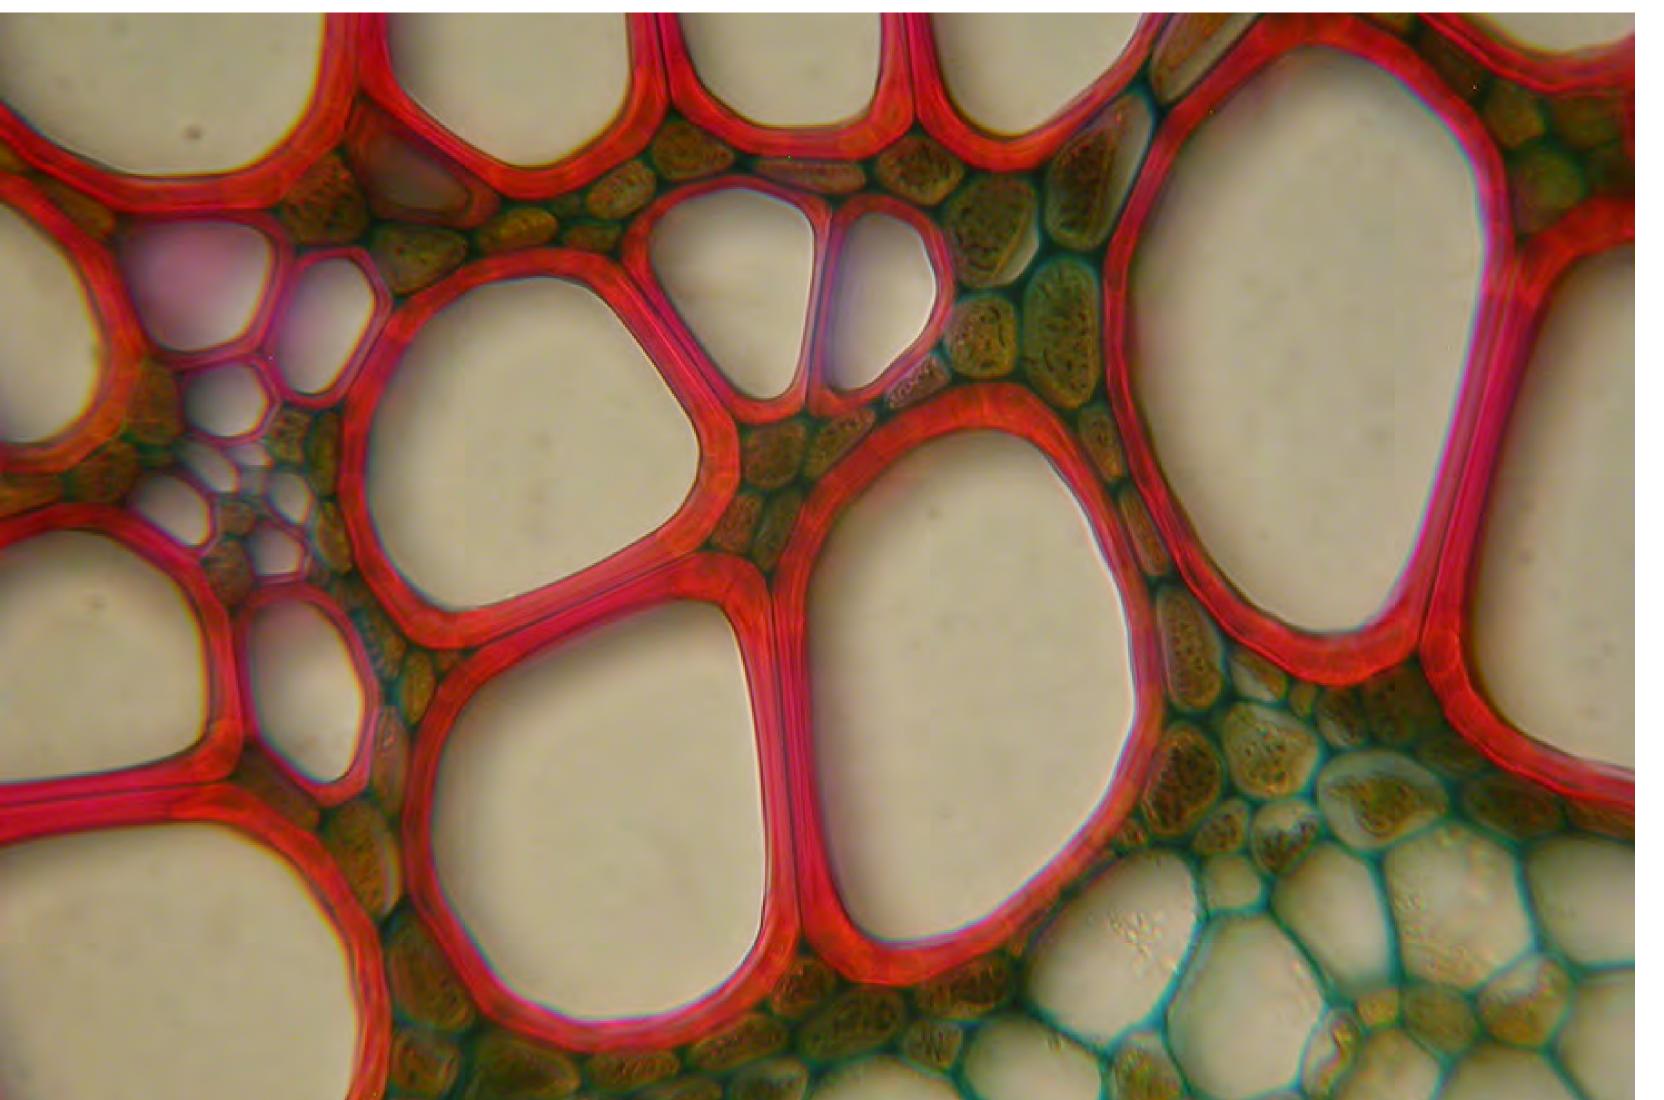

The project of COAF Smart Center is located on the outskirts of Myasnikyan village, Armavir region.

The educational part of the campusis located in the central part of the area, the inspiration for its form came from a grape cell, which grows and connects to the events center, an outdoor sports field and with the view platform.