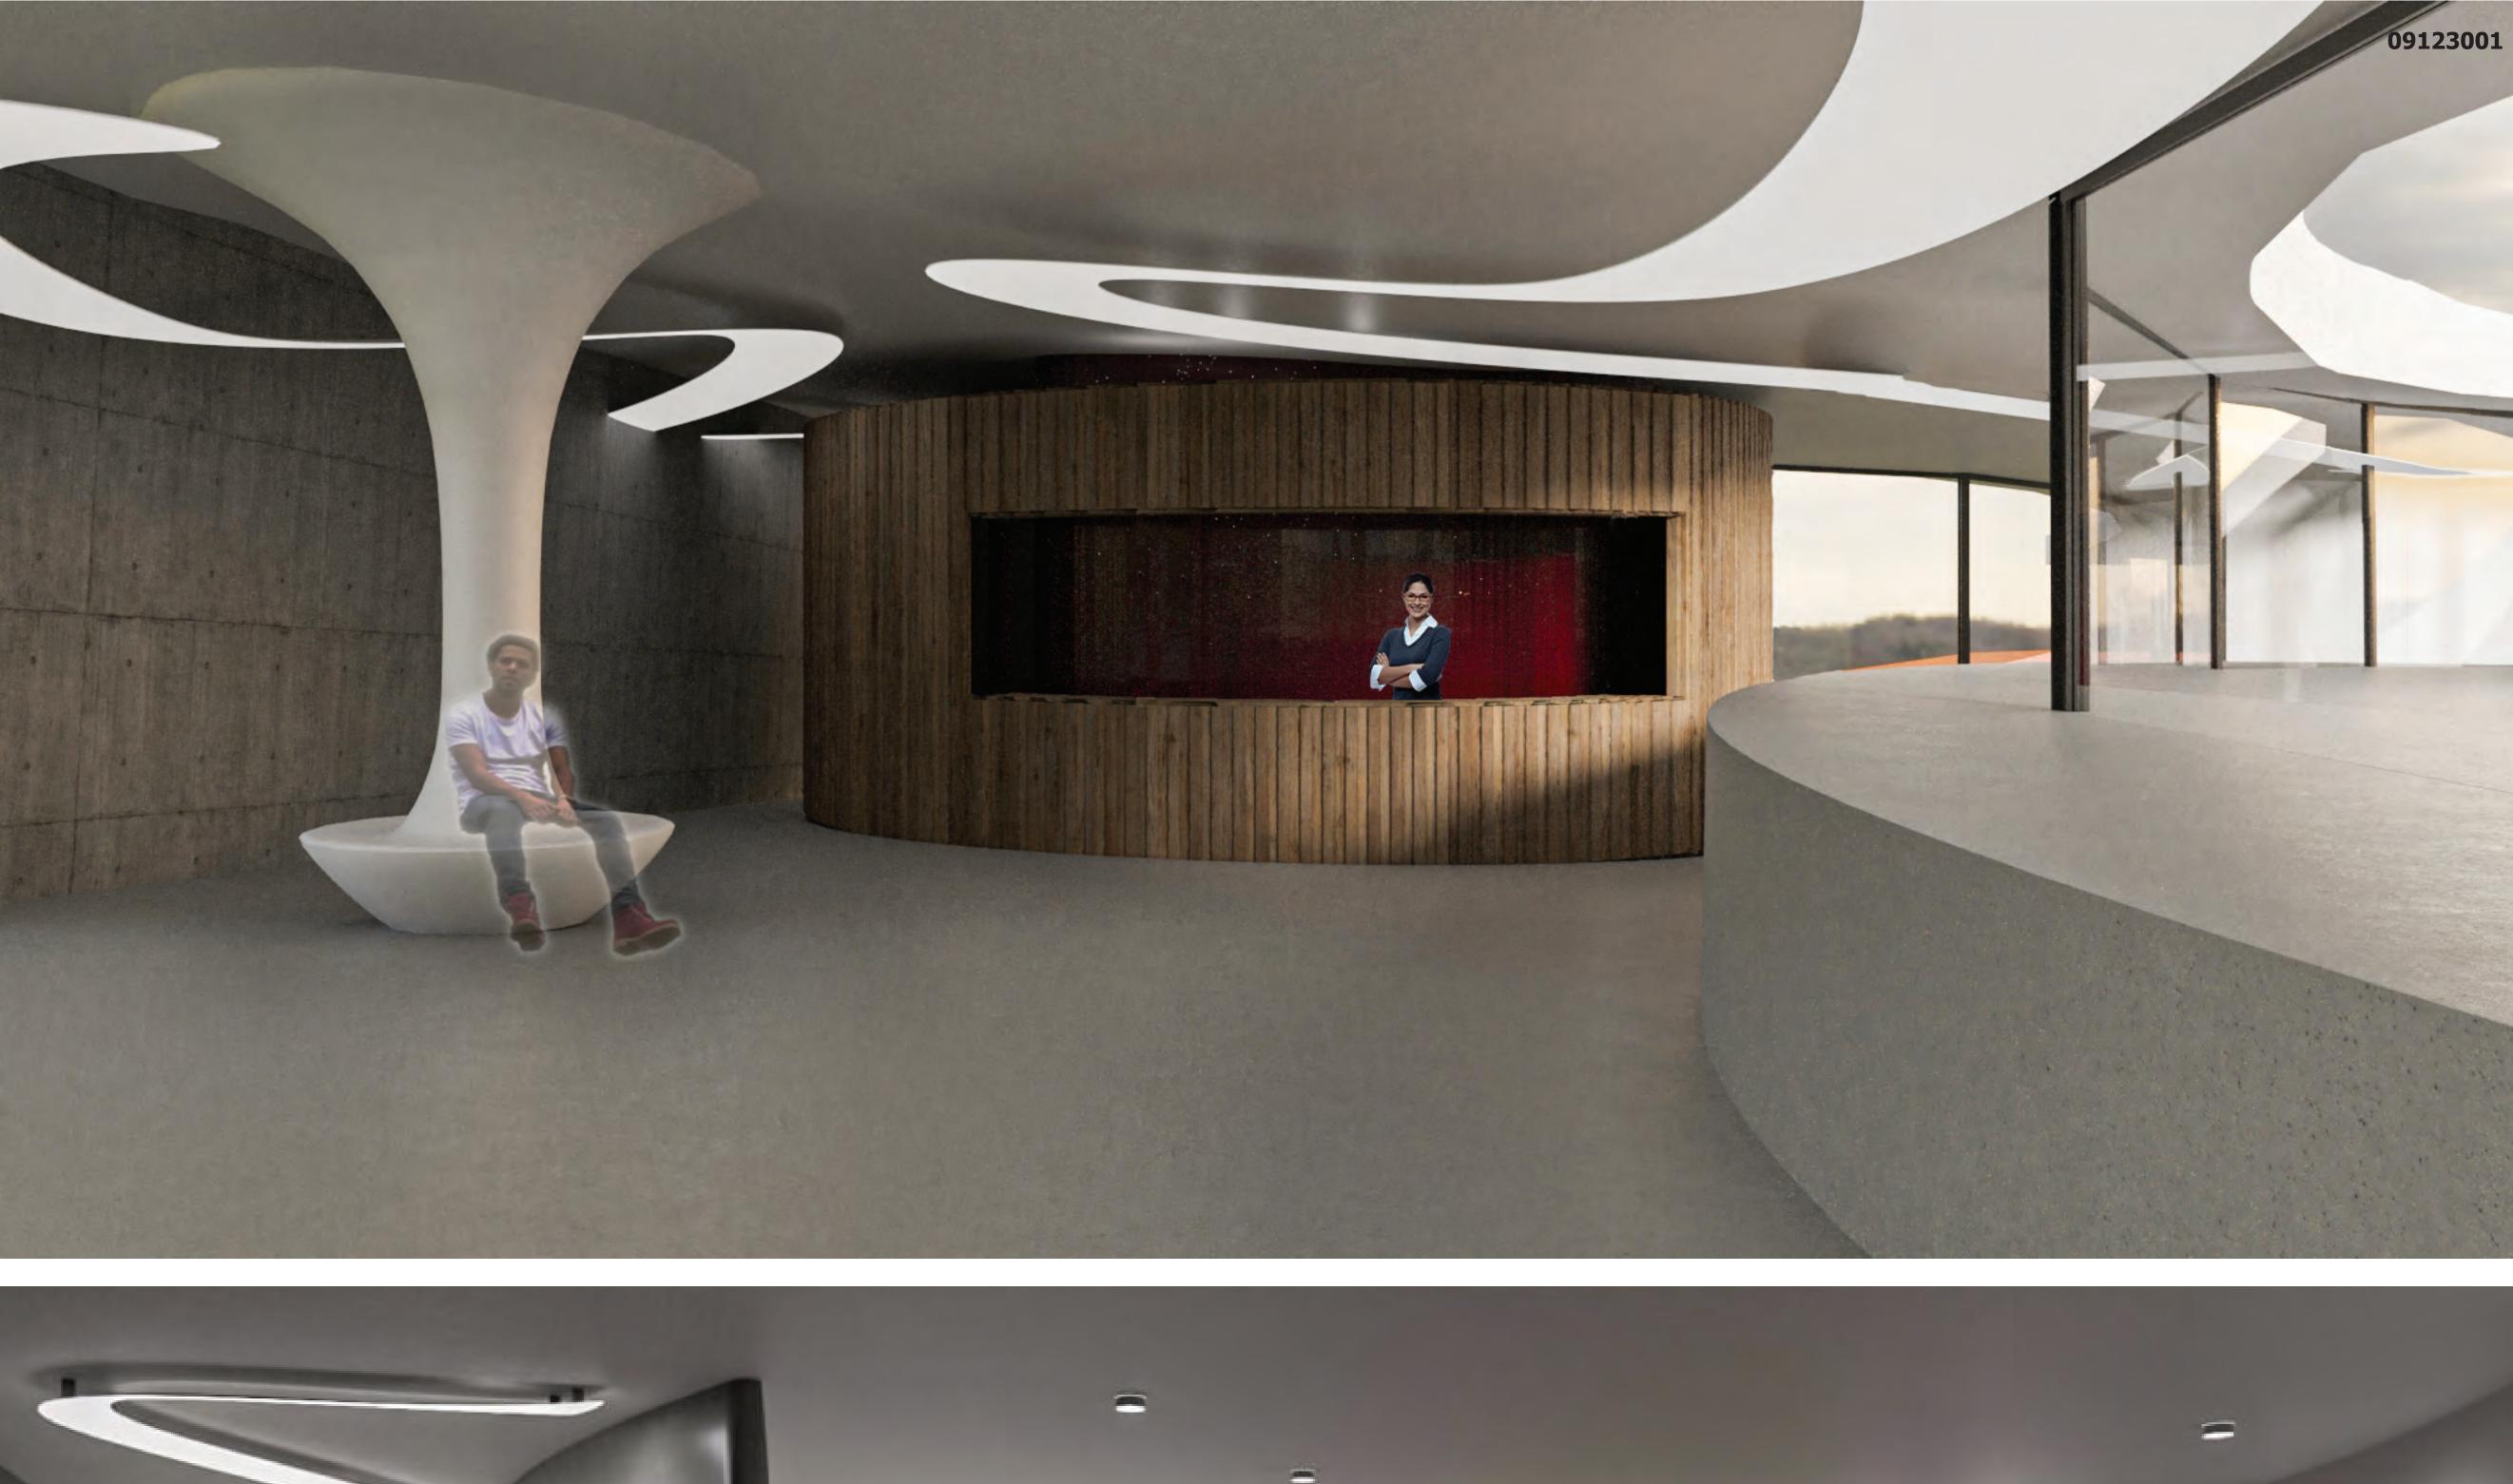

The view platform is a mirrored volume which is located in the highest part of the place, with a view of Ararat Aragats mountains.

The entrance of the educational building is formed around a water pool, the educational rooms are formed with the outline of the topography line, the hall of the building is located on the underground floor.