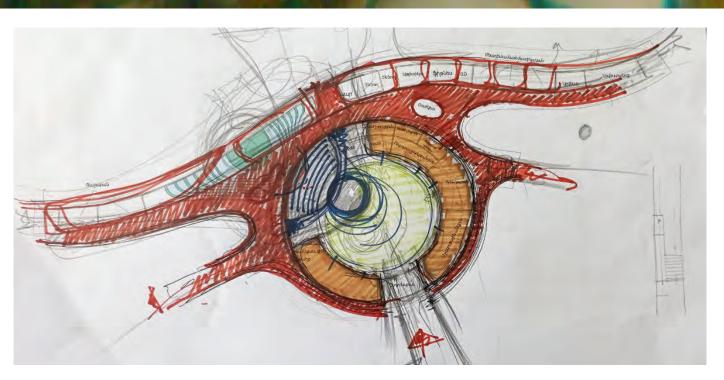

The project of COAF Smart Center is located on the outskirts of Myasnikyan village, Armavir region.

The educational part of the campusis located in the central part of the area, the inspiration for its form came from a grape cell, which grows and connects to the events center, an outdoor sports field and with the view platform.