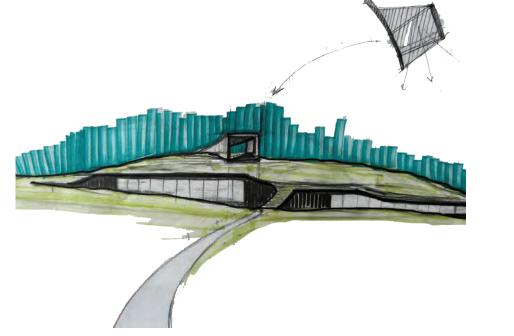

The project of COAF Smart Center is located on the outskirts of Myasnikyan village, Armavir region.

The educational part of the campusis located in the central part of the area, the inspiration for its form came from a grape cell, which grows and connects to the events center, an outdoor sports field and with the view platform.

The view platform is a mirrored volume which is located in the highest part of the place, with a view of Ararat Aragats mountains.

The entrance of the educational building is formed around a water pool, the educational rooms are formed with the outline of the topography line, the hall of the building is located on the underground floor.